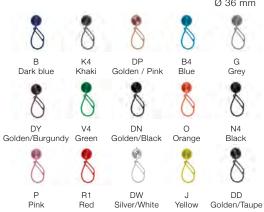

## TAKE TIME

**TAKE TIME 112 - LM112** 

Quartz analog watch - 3 concepts : wrist, fob watch, hand bag Ø 30 mm

Yellow

**TAKE TIME ALU S - LM131** 

C Copper

Aluminium quartz analog watch Ø 33 mm

TAKE TIME ALU L - LM132 Ø 38 mm

Copper

**TAKE TIME XL - LM130** Quartz analog watch - 3 concepts : wrist, fob watch, hand bag Ø 36 mm

Pink