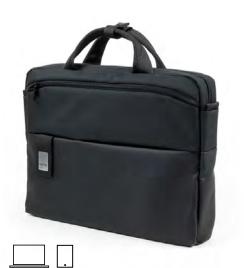

## ENVELOP BRIEF - LN1616 Document bag 39,5 x 28,5 x 5 cm

300D polyester

DOUBLE BACK PACK - LN1614
Back-pack - 15" Laptop and tablet compartments
31 x 41,5 x 15 cm

BACK PACK - LN1613
Back-pack - 14" Laptop and tablet compartments 30 x 38 x 14 cm

15" DOCUMENT BAG - LN1618

Document bag - 15" Laptop and tablet compartments 40 x 29 x 10,5 cm

17" DOCUMENT BAG - LN1619

Document bag - 17" Laptop and tablet compartments 43 x 34 x 10,5 cm

page **38** page **39** 