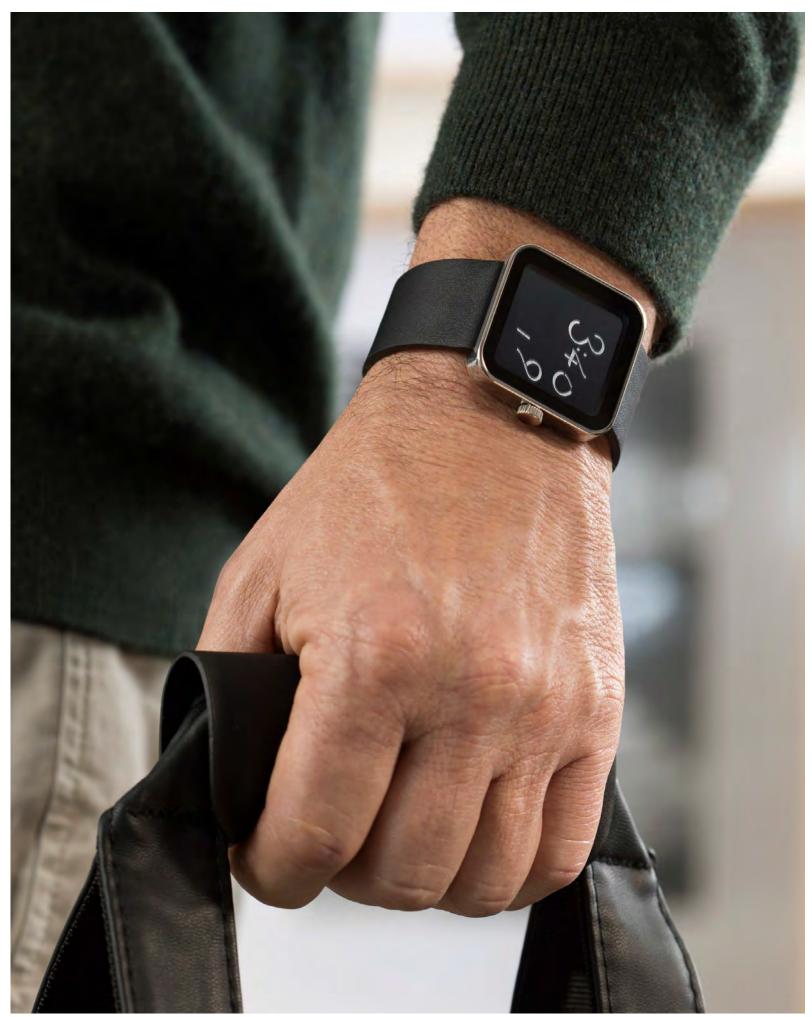

## WATCHES

reddot award 2015

A N CN DM XM
Black Black / Black Black Black Brown / Gold Brown / Gun
Aluminium Chrome

HOBO - LM124 Design Fellina Sok Cham Ana-digit watch 42 x 32 mm

NUNO - LM109 Design Adrian & Jeremy Wright Quartz analog watch Ø 40 mm