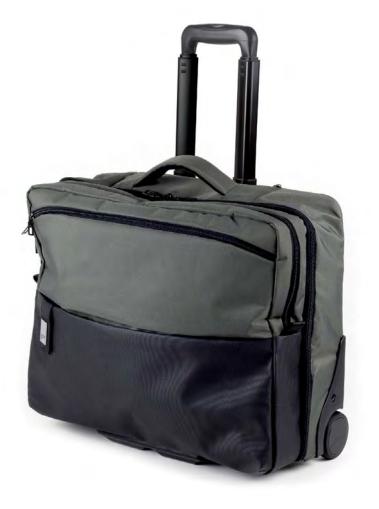

## ENVELOP BRIEF - LN1616 Document bag 39,5 x 28,5 x 5 cm

300D polyester

DOUBLE BACK PACK - LN1614
Back-pack - 15" Laptop and tablet compartments
31 x 41,5 x 15 cm

BACK PACK - LN1613
Back-pack - 14" Laptop and tablet compartments 30 x 38 x 14 cm

15" DOCUMENT BAG - LN1618

Document bag - 15" Laptop and tablet compartments 40 x 29 x 10,5 cm

17" DOCUMENT BAG - LN1619

Document bag - 17" Laptop and tablet compartments 43 x 34 x 10,5 cm

page **38** page **39** 