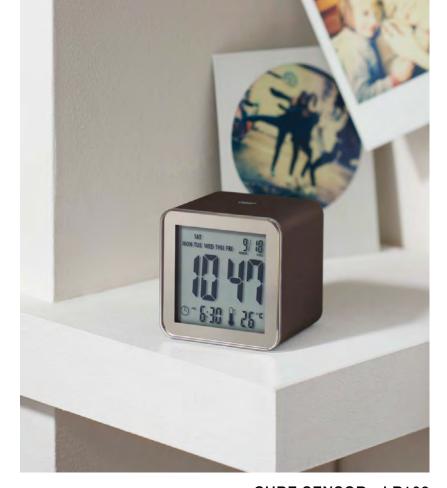

U6 Lime

R5 Red

**CUBE SENSOR - LR103** Design Marc Berthier & Pauline Minguet LCD alarm clock

5,5 x 5,5 x 5,5 cm

page 6

Design Adrian & Jeremy Wright 11 segments LCD wall or table clock 33,5 x 11 x 1,9 cm

SCRIPT ALARM CLOCK - LR133