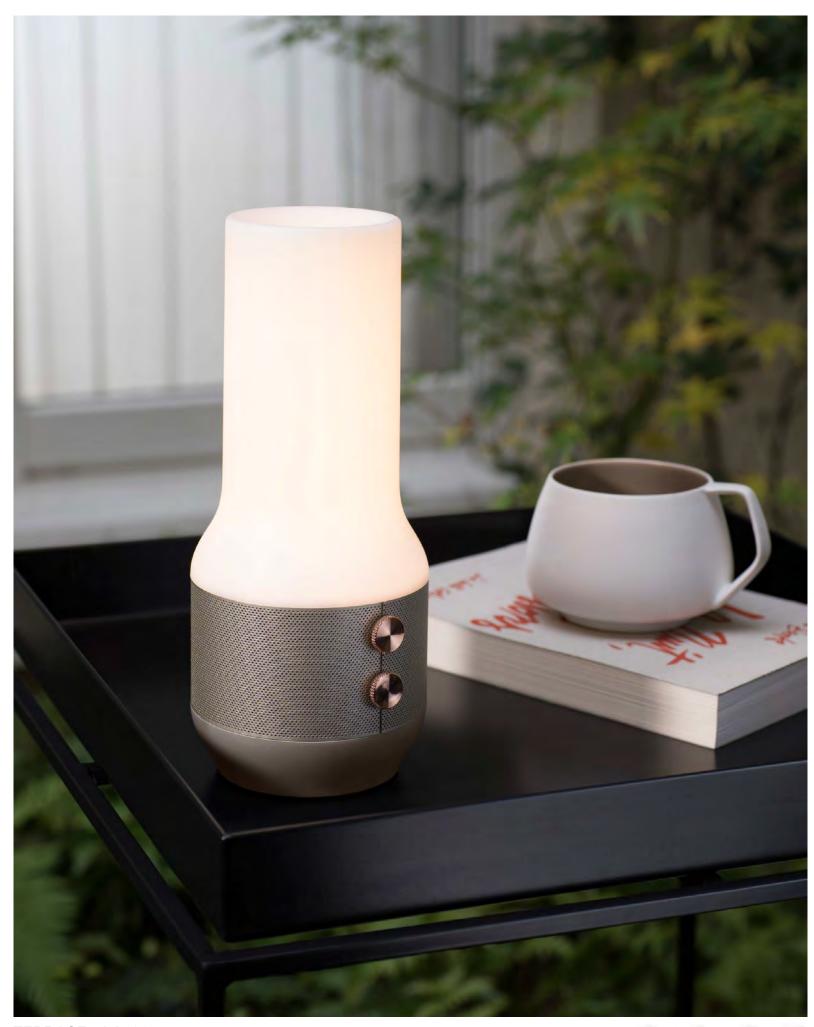

## **AUDIO**

TERRACE - LA106

Design Elium Studio

LED lantern - Bluetooth speaker 6W - Power bank - Rechargeable
Ø 10 x 22,5 cm

Bluetooth Power Bank

MX MD MA Metal gun Soft gold Aluminium

HOOP - LA95
Design Valentina & Simone Spalvieri
Bluetooth speaker 6W rechargeable
Ø 12 x 4,1 cm

Anne Klepper & Elise Berthier - Terrace stands out as an exemplary achievement of its kind. Its main features seem to be three - they are related to light, power, sound. Though the first goal it answers may actually be sharing and supporting conviviality, a much more demanding task. The shape of a kerosene lamp glass chimney, works as an historical shortcut which brings together a smartphone (in need of a spark) and lighting (from a forgotten age): in this quick synthesis on ean find an alchemy of design, one that proposes to stay together for a longer time.