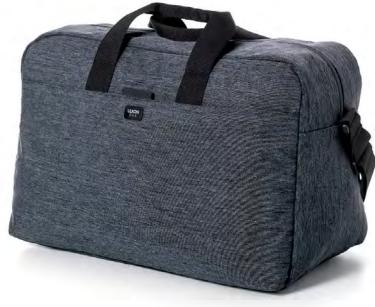

## **DUFFLE ON WHEELS - LN1624**Travel bag - Rubber wheels 54 x 32 x 30 cm

page **40** page **41** 

BACK PACK - LN313

Back pack - Laptop et tablet compartments 39,5 x 30 x 14 cm

N G Black Grey / Gun Aluminium