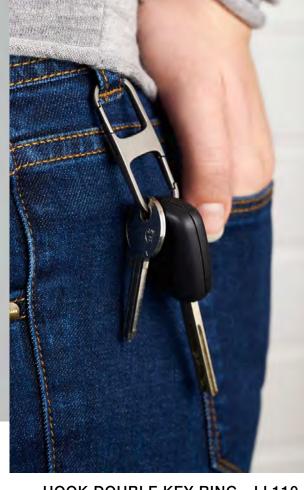

### **HOOK DOUBLE KEY RING - LL110**

Design Gabriel de Roquefeuil Double key ring – Hook 5,5 x 2 x 0,5 cm

**NEO KEY LIGHT - LL113** 

Design Kazuya Koike Luminous key holder with rubber string Ø 2,4 x 0,9 x 13 cm