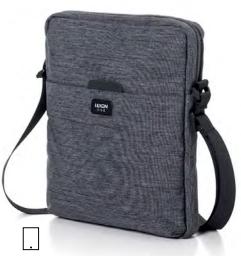

## TABLET SHOULDER BAG - LN1610

Shoulder bag - Tablet compartment 20 x 26,5 x 4 cm

## TABLET SHOULDER BAG - LN1710

Shoulder bag - Tablet compartment 20 x 26,5 x 5 cm