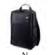

## BACK PACK - LN1713

Back pack - 14" Laptop and tablet compartments 30 x 38,5 x 14 cm

page **60** page **61** 

17" DOCUMENT BAG - LN1719
Document bag
17" Laptop and tablet compartments
43 x 34 x 12,5 cm