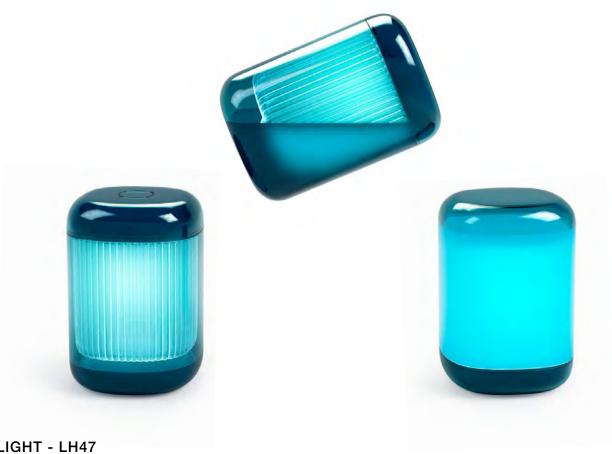

## LIVING

Design Carlo Clopath
Ash/aluminium trinket bowl box Ø 16 x 4 cm

Aluminium Soft gold Metal gun

Ø 18 x 11,2 cm

SECRET LIGHT - LH47

Design Marc Venot Rechargeable lamp reversible with liquid 10 x 10 x 14,5 cm