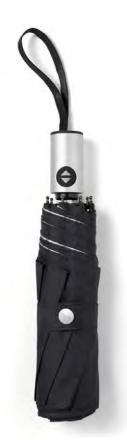

## **UMBRELLAS**

**AIRLINE MINI - LU16** 

Design Lexon Studio
Retractable umbrella with automatic open and close Ø 106 x 28,5 cm

MINI HOOK - LU21
Design Theo Williams
Retractable umbrella 2 sections - hook handle Ø 122 x 50 cm

HEIDI - LU24
Design Lexon Studio
Retractable umbrella with automatic open Ø 106 x 35 cm