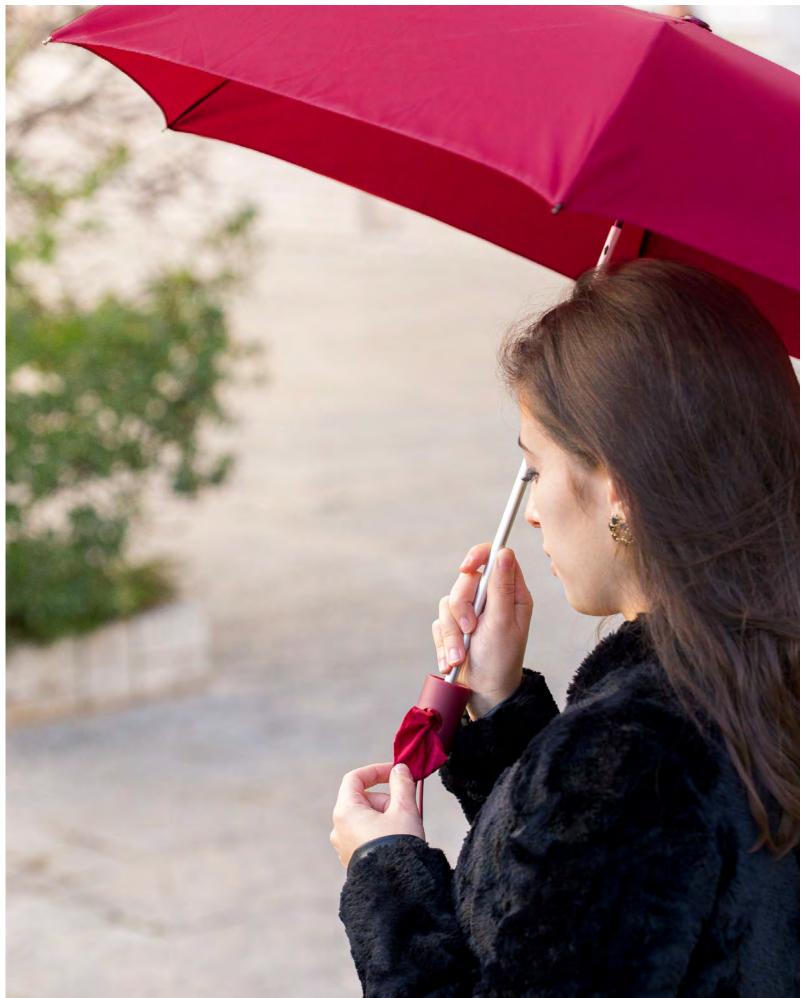

## **UMBRELLAS**

**AIRLINE MINI - LU16** 

Design Lexon Studio
Retractable umbrella with automatic open and close Ø 106 x 28,5 cm

MINI HOOK - LU21
Design Theo Williams
Retractable umbrella 2 sections - hook handle Ø 122 x 50 cm

HEIDI - LU24
Design Lexon Studio
Retractable umbrella with automatic open Ø 106 x 35 cm