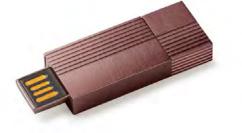

## FINE USB KEY - LD129

Design Pauline Deltour USB key with key ring 2.0 / 8,16 or 32 Go 3,3 x 1,2 x 1,2 cm

### FINE TWIST USB KEY - LD136

Design Pauline Deltour Retractable USB key 3.0 / 8,16 or 32 Go 4,3 x 1,9 x 0,8 cm

Dark blue Soft gold Metal gun Burgundy