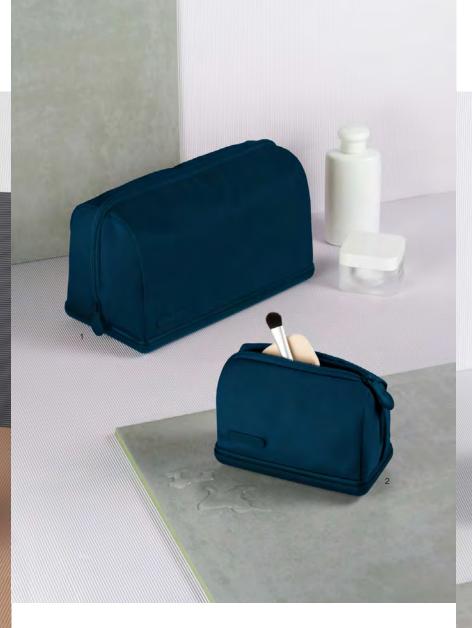

### 1 - HYBRID POUCH L - LN2002

Design Shoji Ito Toiletry L

27,6 x 14,3 x 14 cm

Design Shoji Ito

15,6 x 8,3 x 10 cm

Mini pouch

2 - HYBRID POUCH S - LN2000

### Design Shoji Ito Toiletry M

22,6 x 12,3 x 12 cm

3 - HYBRID POUCH M - LN2001