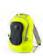

## **PEANUT**

Design Luca Artioli 75D microfiber

A Aluminium

N Black

BACK PACK - LN1510

Back pack foldable in a pouch 31 x 43 x 14 cm

Orange

HELMET BAG - LN1511 Helmet bag foldable into a pouch 28,5 x 35,5 x 20 cm