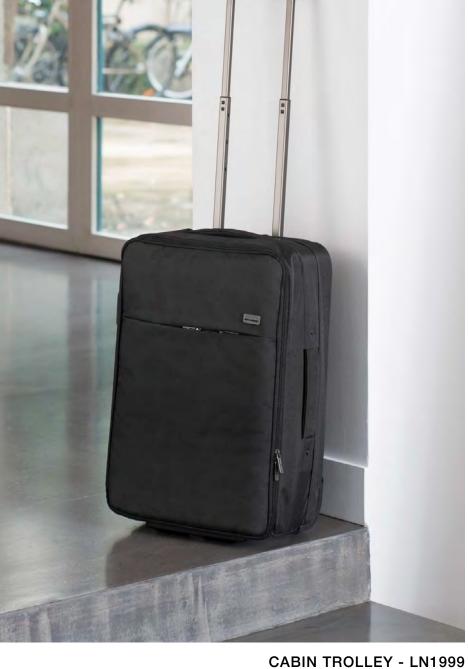

### BACK PACK - LN1986

Double back pack - 14" Laptop compartment 39,5 x 30 x 14 cm

Cabin trolley 36 x 52 x 20 cm

**TOILETRY BAG - LN1993** 

Toiletry bag 25,5 x 16 x 8,5 cm

48H SUITCASE ON WHEELS - LN1997

Suitcase - 17" Laptop compartments and personal effects