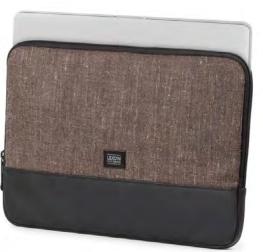

13" LAPTOP POUCH - LN181
13" Laptop pouch
33 x 23 x 1,5 cm

15" LAPTOP POUCH - LN182 15" Laptop pouch 37 x 25 x 1,5 cm

page **50** page **51** 