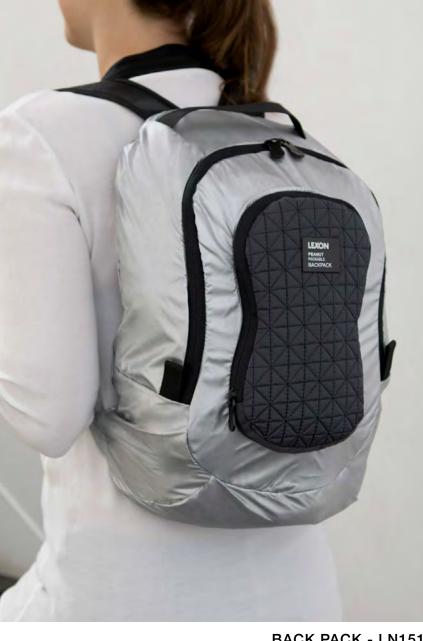

## **PEANUT**

Design Luca Artioli 75D microfiber

A Aluminium

N Black

BACK PACK - LN1510

Back pack foldable in a pouch 31 x 43 x 14 cm

Orange

HELMET BAG - LN1511 Helmet bag foldable into a pouch 28,5 x 35,5 x 20 cm