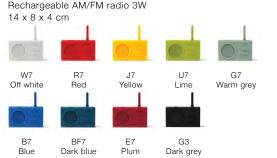

## **TYKHO SPEAKER - LA104**

Design Marc Berthier
Rechargeable Bluetooth speaker 5W
9 x 8 x 7 cm

### Bluetooth<sup>\*</sup>

BF7 Dark blue

TYKHO BOOSTER - LA101

Design Marc Berthier
Rechargeable Bluetooth speaker 2 x 5W
24 x 8 x 7 cm

Bluetooth<sup>®</sup>

Dark blue