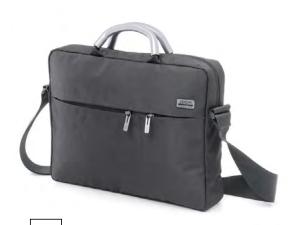

## TABLET SHOULDER BAG - LN1610

Shoulder bag - Tablet compartment 20 x 26,5 x 4 cm