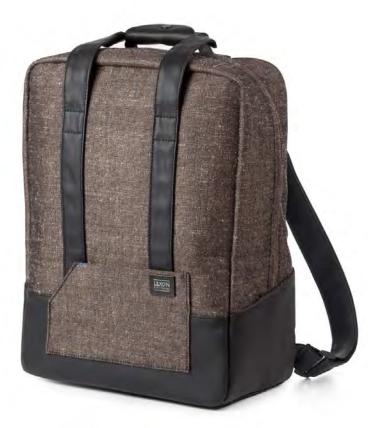

## ENVELOP BRIEF - LN1616 Document bag 39,5 x 28,5 x 5 cm

300D polyester

DOUBLE BACK PACK - LN1614
Back-pack - 15" Laptop and tablet compartments
31 x 41,5 x 15 cm

BACK PACK - LN1613
Back-pack - 14" Laptop and tablet compartments 30 x 38 x 14 cm

## **DOUBLE BACK PACK - LN1714**

15" Laptop and tablet compartments 31 x 40 x 15 cm