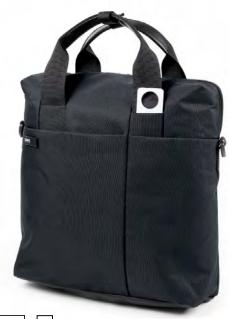

## 13" DOCUMENT BAG - LN1717

Document bag 14" Laptop and tablet comparments 36 x 28 x 6 cm