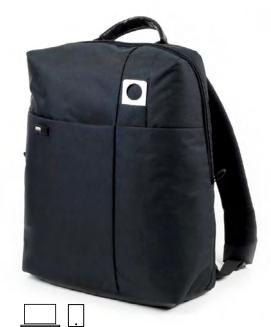

## ENVELOP BRIEF - LN1616 Document bag 39,5 x 28,5 x 5 cm

300D polyester

DOUBLE BACK PACK - LN1614
Back-pack - 15" Laptop and tablet compartments
31 x 41,5 x 15 cm

BACK PACK - LN1613
Back-pack - 14" Laptop and tablet compartments 30 x 38 x 14 cm