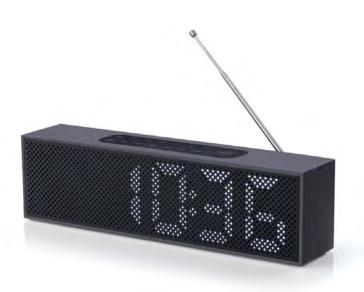

### TITANIUM CLOCK RADIO ALUMINIUM - LA83

Metal gun

Design Adrian & Jeremy Wright AM/FM radio alarm clock - MP3 amplifier 25 x 7,4 x 4 cm

DM Soft gold

## TITANIUM CLOCK RADIO BAMBOU - LA83

Design Adrian & Jeremy Wright AM/FM radio alarm clock – MP3 amplifier 25 x 7,4 x 4 cm

Bamboo Black

HW Bamboo White