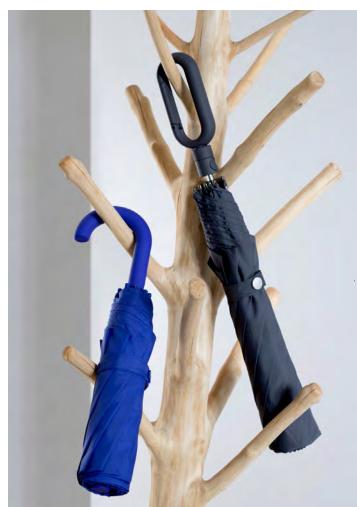

## **UMBRELLAS**

**AIRLINE MINI - LU16** 

Design Lexon Studio
Retractable umbrella with automatic open and close Ø 106 x 28,5 cm

MINI HOOK - LU21
Design Theo Williams
Retractable umbrella 2 sections - hook handle Ø 122 x 50 cm

HEIDI - LU24
Design Lexon Studio
Retractable umbrella with automatic open Ø 106 x 35 cm