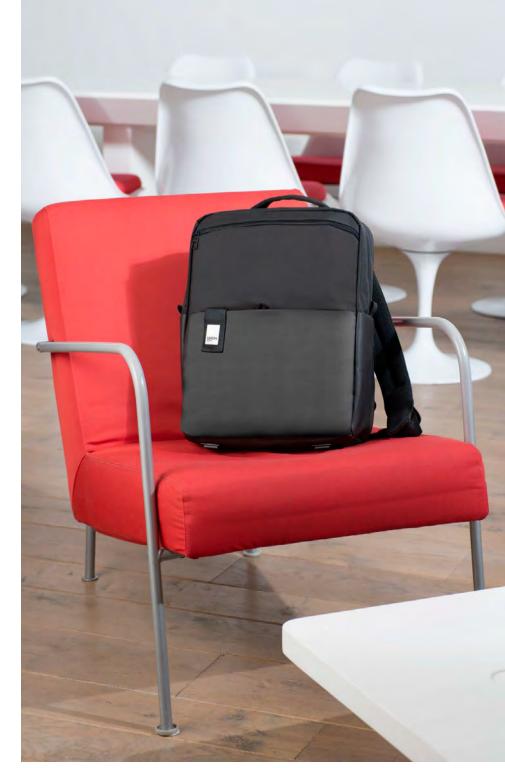

## ENVELOP BRIEF - LN1616 Document bag 39,5 x 28,5 x 5 cm

300D polyester

DOUBLE BACK PACK - LN1614
Back-pack - 15" Laptop and tablet compartments
31 x 41,5 x 15 cm

BACK PACK - LN1613
Back-pack - 14" Laptop and tablet compartments 30 x 38 x 14 cm