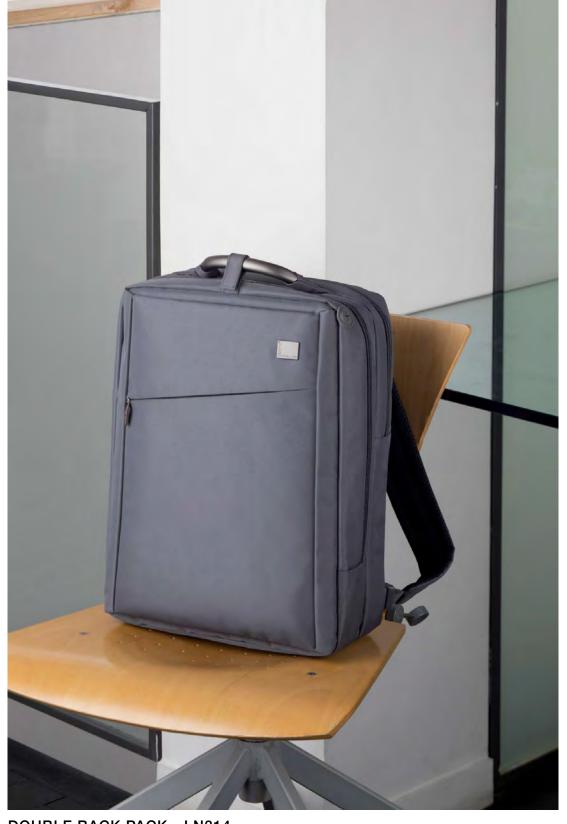

SMALL FLAT - LN311 Small shoulder bag for tablet

N G Black Grey / Gun Aluminium

**DOUBLE BACK PACK - LN314** Double back pack - Laptop et tablet compartments 41,5 x 31 x 15 cm

N G Black Grey / Gun Aluminium