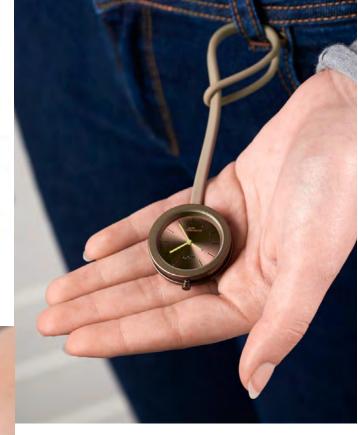

## TAKE TIME

**TAKE TIME 112 - LM112** 

Quartz analog watch - 3 concepts : wrist, fob watch, hand bag Ø 30 mm

Yellow

**TAKE TIME ALU S - LM131** 

C Copper

Aluminium quartz analog watch Ø 33 mm

TAKE TIME ALU L - LM132 Ø 38 mm

Copper

**TAKE TIME XL - LM130** Quartz analog watch - 3 concepts : wrist, fob watch, hand bag Ø 36 mm

Pink