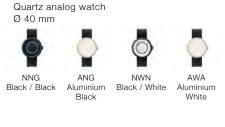

## WATCHES

reddot award 2015

A N CN DM XM
Black Black / Black Black Black Brown / Gold Brown / Gun
Aluminium Chrome

HOBO - LM124 Design Fellina Sok Cham Ana-digit watch 42 x 32 mm

NUNO - LM109 Design Adrian & Jeremy Wright Quartz analog watch Ø 40 mm