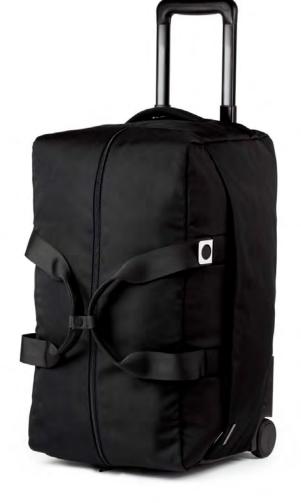

## **DUFFLE ON WHEELS - LN1624**Travel bag - Rubber wheels 54 x 32 x 30 cm

page **40** page **41** 

BACK PACK - LN313

Back pack - Laptop et tablet compartments 39,5 x 30 x 14 cm

N G Black Grey / Gun Aluminium