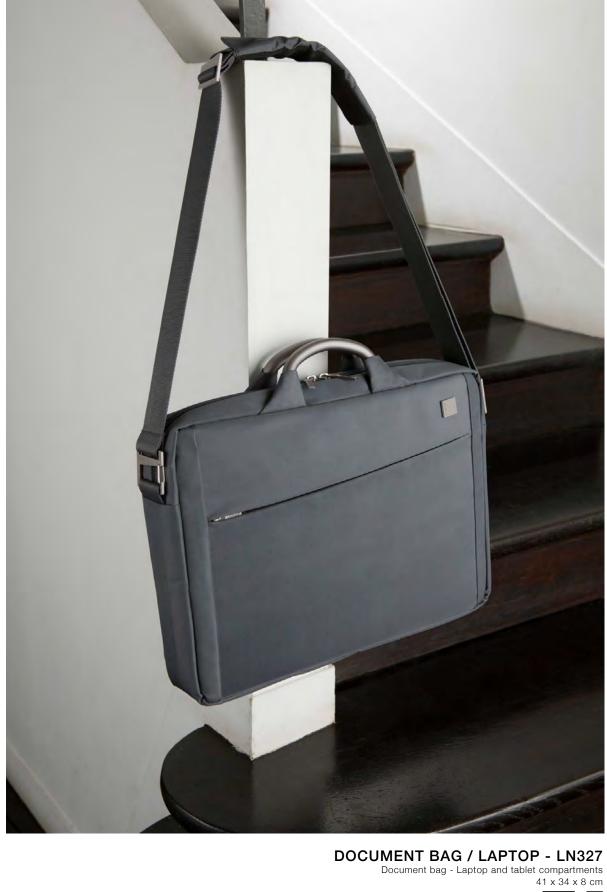

15" DOCUMENT BAG - LN1618

Document bag - 15" Laptop and tablet compartments 40 x 29 x 10,5 cm

17" DOCUMENT BAG - LN1619

Document bag - 17" Laptop and tablet compartments 43 x 34 x 10,5 cm

page **38** page **39** 