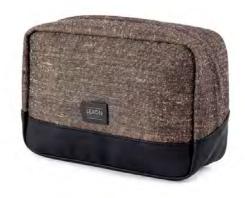

48H SUITCASE ON WHEELS - LN345 Suitcase 47 x 39 x 20 cm

N G Black Grey / Gun Aluminium

**GARMENT BAG - LN344** 

Garment 57,5 x 45 x 12,5 cm

N G Black Grey / Gun Aluminium

**TOILETRY BAG - LN359** Toiletry bag 27 x 16 x 12,5 cm