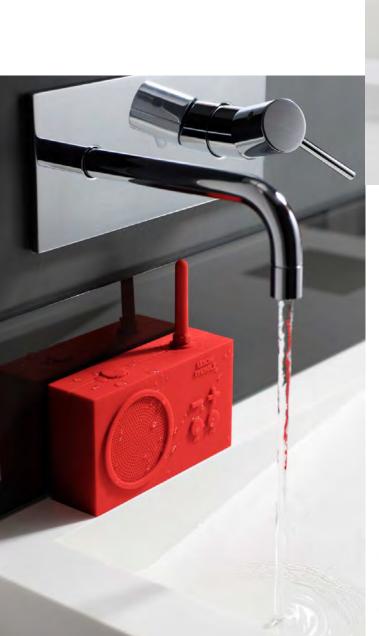

## **TYKHO SPEAKER - LA104**

Design Marc Berthier
Rechargeable Bluetooth speaker 5W
9 x 8 x 7 cm