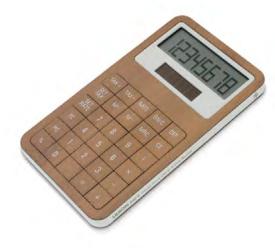

## MASTERCAL - LC73 Design Baptiste Lanne Desktop calculator

BEE - LS96 Design Lexon Studio Twist ballpoint pen / stylus Ø 1 x 13,5 cm

A D X6 M Aluminium Soft gold Gun métal Brown

SAFE CALCULATOR - LC69
Design Pierre Garner & Elise Berthier
Dual power desktop calculator - Bamboo
15 x 8,6 x 1 cm