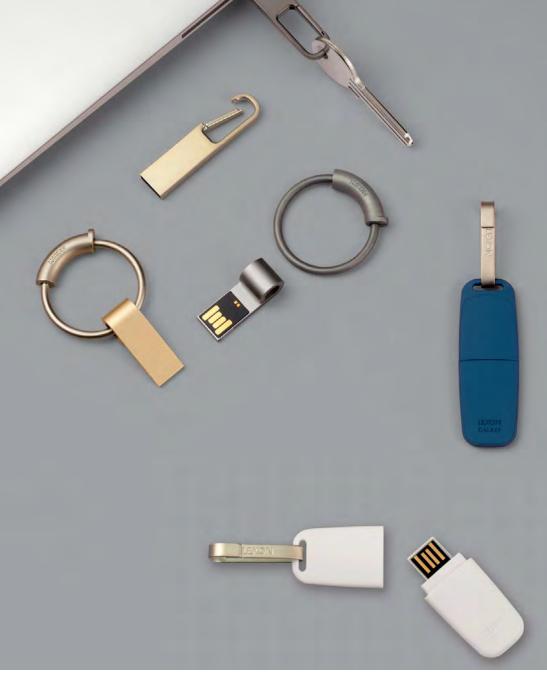

## FINE USB KEY - LD129

Design Pauline Deltour USB key with key ring 2.0 / 8,16 or 32 Go 3,3 x 1,2 x 1,2 cm

### FINE TWIST USB KEY - LD136

Design Pauline Deltour Retractable USB key 3.0 / 8,16 or 32 Go 4,3 x 1,9 x 0,8 cm

Dark blue Soft gold Metal gun Burgundy

## GALAXY USB - LD99

Design Marc Berthier USB key 2.0 / 8, 16 or 32 Go 6,4 x 2,2 x 0,6 cm

## **HOOK USB - LD127**

Design Gabriel de Roquefeuil USB key 3.0 / 8,16 or 32 Go 5,3 x 1,3 x 0,5 cm

page **29** 