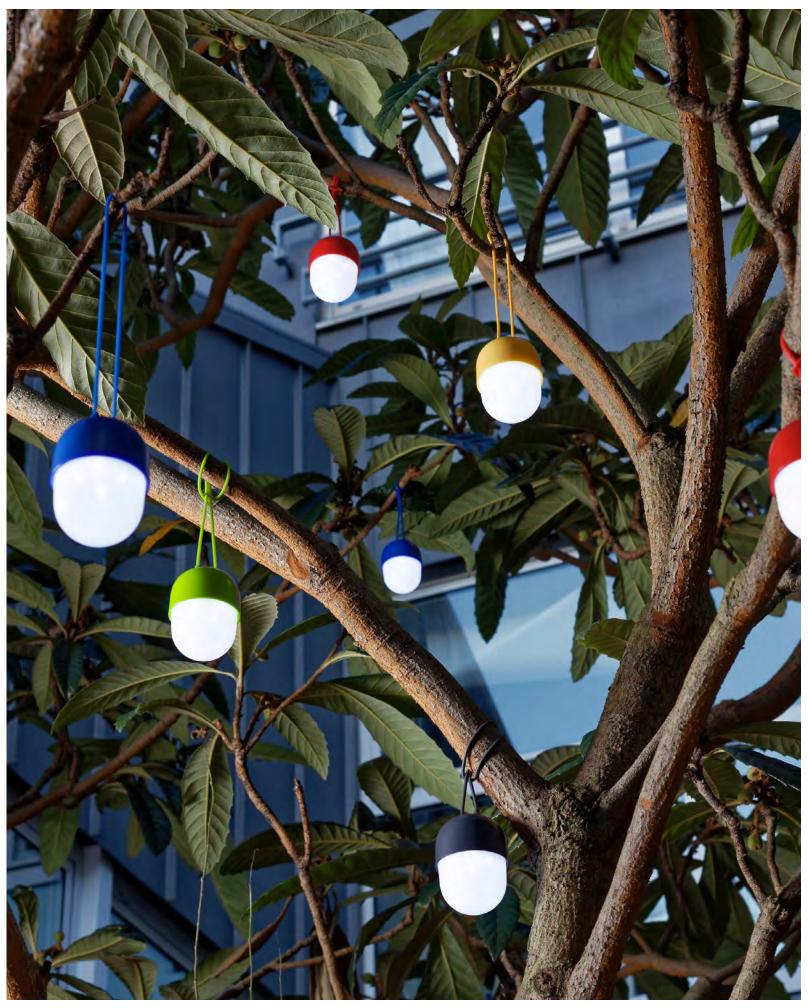

SECRET - LH46
Design Marc Venot
Storage box reversible with liquid

12,5 x 9 x 9 cm

page **17** 

CLOVER - LH44
Design Ionna Vautrin
Rechargeable nomad LED lantern
Ø 6,6 x 9,8 cm

BOLLA - LH52
Design Claudio Gatto
Rechargeable silicon LED lantern
Ø 11,5 x 24 cm

CLOVER GARDEN - LH45

Design Ionna Vautrin

Automatic on/off switching by sensing outdoor light - rechargeable 44 x 14,5 x 8 cm

page **18** page **19** 