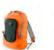

## **PEANUT**

Design Luca Artioli 75D microfiber

A Aluminium

N Black

BACK PACK - LN1510

Back pack foldable in a pouch 31 x 43 x 14 cm

Orange

HELMET BAG - LN1511 Helmet bag foldable into a pouch 28,5 x 35,5 x 20 cm