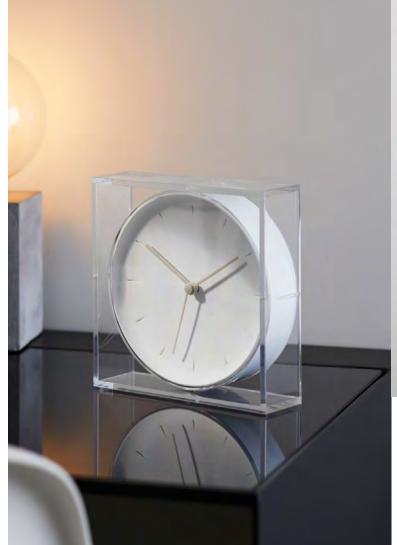

uitllet Alarm clock with rotating controls 13 x 5,5 x 5,6 cm









GB

Gun/blue Grey/blue Grey/Yellow





### FINE CLOCK - LR138

Design Pauline Deltour Rotary LCD alarm clock Ø 8,5 x 3,9 cm



















### INOUT - LR139

Design Hector Serrano 2 LCD alarm clock 11,5 x 4 x 7,9 / 6 cm



Off white















G3

Blue

CUBISSIMO - LR79 Design Théo Williams 4 LCD alarm clock 5,1 x 5,1 x 5,1 cm

Black / Gun Dark grey



**1** 

U6 Lime









R5 Red







**CUBE SENSOR - LR103** Design Marc Berthier & Pauline Minguet LCD alarm clock











5,5 x 5,5 x 5,5 cm

page 6





Design Adrian & Jeremy Wright 11 segments LCD wall or table clock 33,5 x 11 x 1,9 cm





SCRIPT ALARM CLOCK - LR133

Design Adrian & Jeremy Wright 11 segments LCD alarm clock 17,7 x 5,9 x 2,2 cm



















CONIC - LR142
Design Jessica Herrera
Aluminium wall clock
Ø 25,4 x 6 cm







## **AUDIO**





TERRACE - LA106

Design Elium Studio

LED lantern - Bluetooth speaker 6W - Power bank - Rechargeable
Ø 10 x 22,5 cm

Bluetooth Power Bank



MX MD MA Metal gun Soft gold Aluminium







HOOP - LA95
Design Valentina & Simone Spalvieri
Bluetooth speaker 6W rechargeable
Ø 12 x 4,1 cm













FINE RADIO - LA103
Design Pauline Deltour
FM Radio 3W rechargeable
Ø 7,6 x 7,8 cm









B D X Y
Dark blue Soft gold Metal gun Burgundy

FINE SPEAKER - LA98
Design Pauline Deltour
Bluetooth speaker 3W rechargeable
Ø 6,5 x 6,7 cm

















ONA - LA102 Design Eugeni Quitllet AM/FM radio – Bluetooth speaker 6W – rechargeable 16,6 x 12 x 4,7 cm













HIBI - LA105

Design Mikiya Koba