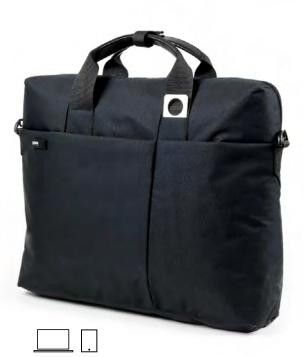

## ENVELOP BRIEF - LN1616 Document bag 39,5 x 28,5 x 5 cm

300D polyester

DOUBLE BACK PACK - LN1614
Back-pack - 15" Laptop and tablet compartments
31 x 41,5 x 15 cm

BACK PACK - LN1613
Back-pack - 14" Laptop and tablet compartments 30 x 38 x 14 cm