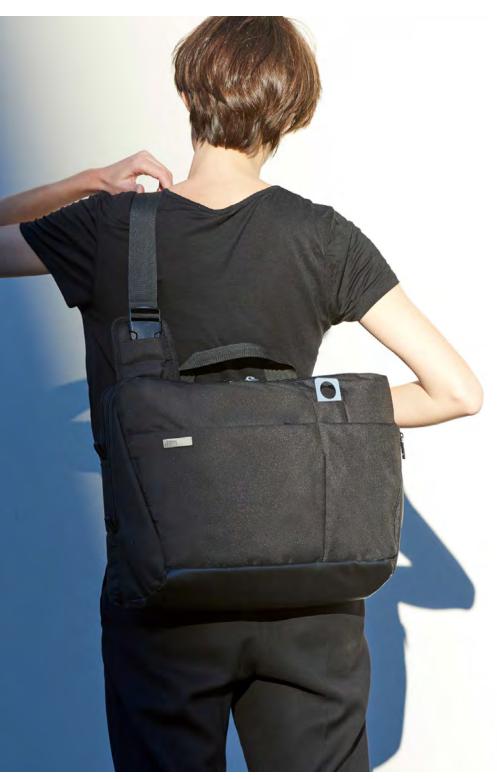

## 13" DOCUMENT BAG - LN1717

Document bag 14" Laptop and tablet comparments 36 x 28 x 6 cm