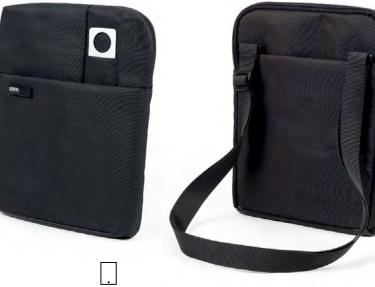

## TABLET SHOULDER BAG - LN1610

Shoulder bag - Tablet compartment 20 x 26,5 x 4 cm

## TABLET SHOULDER BAG - LN1710

Shoulder bag - Tablet compartment 20 x 26,5 x 5 cm