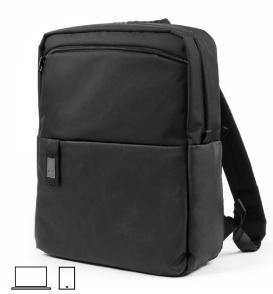

## ENVELOP BRIEF - LN1616 Document bag 39,5 x 28,5 x 5 cm

300D polyester

DOUBLE BACK PACK - LN1614
Back-pack - 15" Laptop and tablet compartments
31 x 41,5 x 15 cm

BACK PACK - LN1613
Back-pack - 14" Laptop and tablet compartments 30 x 38 x 14 cm