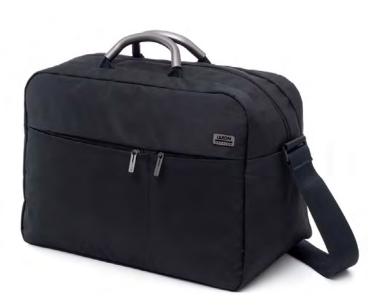

## **DUFFLE ON WHEELS - LN1624**Travel bag - Rubber wheels 54 x 32 x 30 cm

page **40** page **41** 

BACK PACK - LN313

Back pack - Laptop et tablet compartments 39,5 x 30 x 14 cm

N G Black Grey / Gun Aluminium