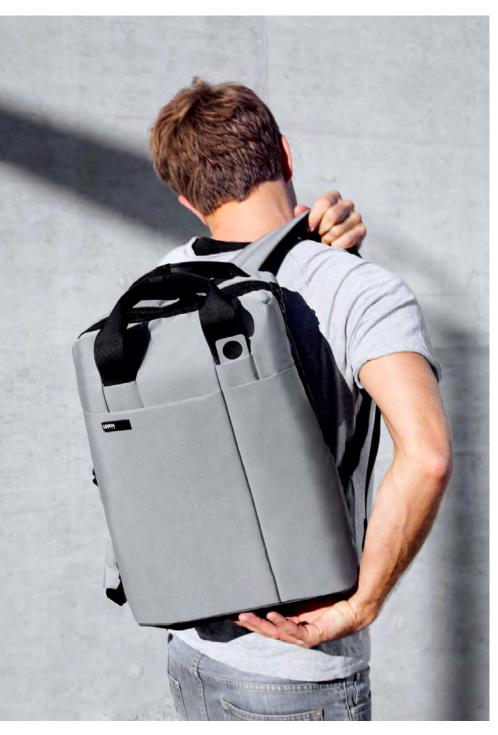

## ENVELOP BRIEF - LN1616 Document bag 39,5 x 28,5 x 5 cm

300D polyester

DOUBLE BACK PACK - LN1614
Back-pack - 15" Laptop and tablet compartments
31 x 41,5 x 15 cm

BACK PACK - LN1613
Back-pack - 14" Laptop and tablet compartments 30 x 38 x 14 cm