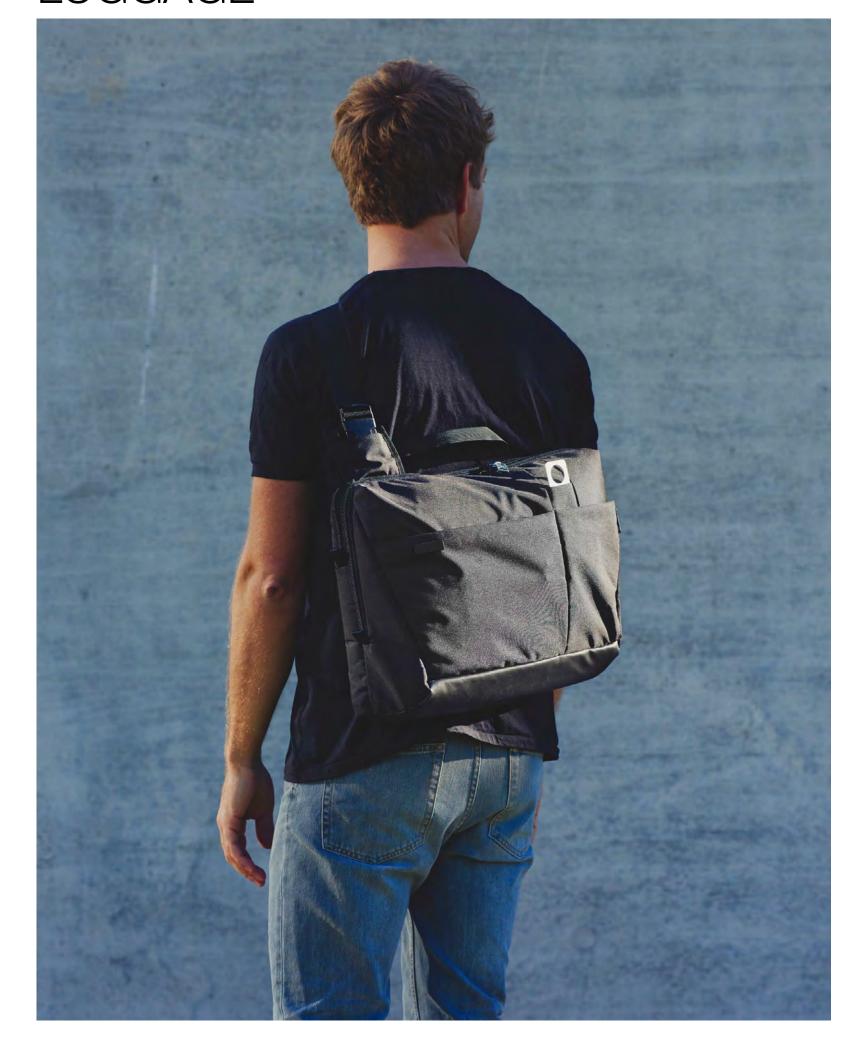

## TOTE BAG - LN1615 Bag that could be hand or shoulder carried - 14" laptop

and tablet compartments 36 x 30,5 x 8 cm