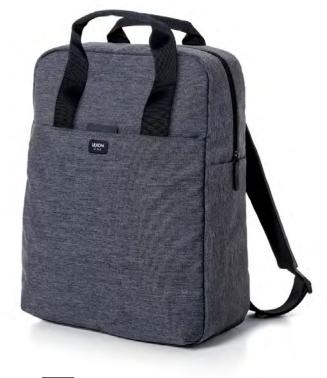

## **DUFFLE ON WHEELS - LN1624**Travel bag - Rubber wheels 54 x 32 x 30 cm

page **40** page **41** 

BACK PACK - LN313

Back pack - Laptop et tablet compartments 39,5 x 30 x 14 cm

N G Black Grey / Gun Aluminium