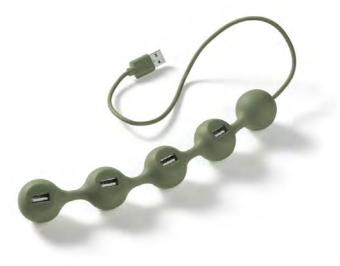

## PEAS HUB - LD94 Design Valentina & Simone Spalvieri 4 USB hub - Silicon Ø 3 x 22,7 cm