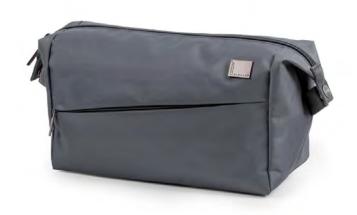

48H SUITCASE ON WHEELS - LN345 Suitcase 47 x 39 x 20 cm

N G Black Grey / Gun Aluminium

**GARMENT BAG - LN344** 

Garment 57,5 x 45 x 12,5 cm

N G Black Grey / Gun Aluminium

**TOILETRY BAG - LN359** Toiletry bag 27 x 16 x 12,5 cm