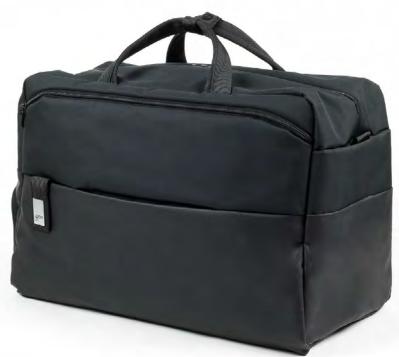

## **PEANUT**

Design Luca Artioli 75D microfiber

A Aluminium

N Black

BACK PACK - LN1510

Back pack foldable in a pouch 31 x 43 x 14 cm

Orange

HELMET BAG - LN1511 Helmet bag foldable into a pouch 28,5 x 35,5 x 20 cm

Orange

A Aluminium

page **46** page **47**  HOBO
Design Fellina Sok Cham
700D PET

DUFFLE BAG - LN178 Travel bag 49 x 32 x 19 cm

PASSPORT HOLDER - LN172
Passport holder
12,8 x 23 x 1,5 cm

TOILETRY BAG - LN183
Toiletry bag
20 x 14 x 8,5 cm