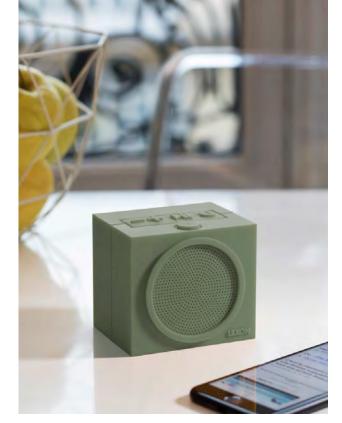

## **TYKHO SPEAKER - LA104**

Design Marc Berthier
Rechargeable Bluetooth speaker 5W
9 x 8 x 7 cm