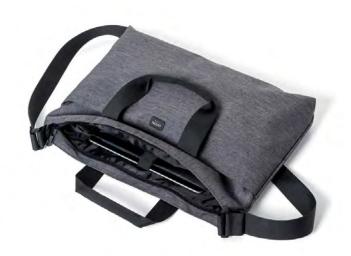

## ENVELOP BRIEF - LN1616 Document bag 39,5 x 28,5 x 5 cm

300D polyester

DOUBLE BACK PACK - LN1614
Back-pack - 15" Laptop and tablet compartments
31 x 41,5 x 15 cm

BACK PACK - LN1613
Back-pack - 14" Laptop and tablet compartments 30 x 38 x 14 cm

15" DOCUMENT BAG - LN1618

Document bag - 15" Laptop and tablet compartments 40 x 29 x 10,5 cm

17" DOCUMENT BAG - LN1619

Document bag - 17" Laptop and tablet compartments 43 x 34 x 10,5 cm

page **38** page **39** 