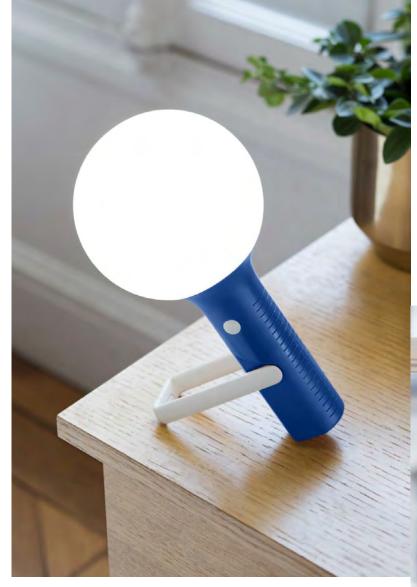

## LIVING

Design Carlo Clopath
Ash/aluminium trinket bowl box Ø 16 x 4 cm

Aluminium Soft gold Metal gun

Ø 18 x 11,2 cm

SECRET LIGHT - LH47

Design Marc Venot Rechargeable lamp reversible with liquid 10 x 10 x 14,5 cm