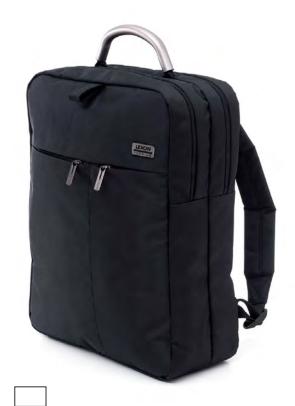

## **DUFFLE ON WHEELS - LN1624**Travel bag - Rubber wheels 54 x 32 x 30 cm

page **40** page **41** 

BACK PACK - LN313

Back pack - Laptop et tablet compartments 39,5 x 30 x 14 cm

N G Black Grey / Gun Aluminium

SMALL FLAT - LN311 Small shoulder bag for tablet

N G Black Grey / Gun Aluminium

**DOUBLE BACK PACK - LN314** Double back pack - Laptop et tablet compartments 41,5 x 31 x 15 cm

N G Black Grey / Gun Aluminium