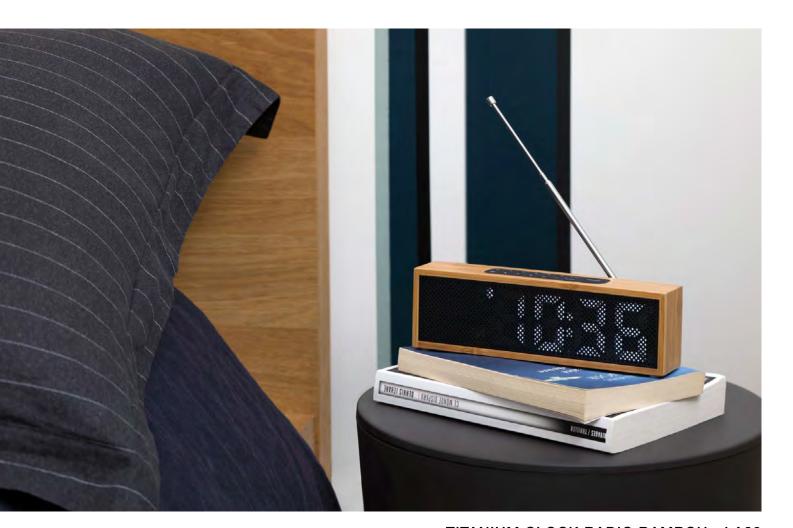

## TITANIUM CLOCK RADIO BAMBOU - LA83

Design Adrian & Jeremy Wright AM/FM radio alarm clock – MP3 amplifier 25 x 7,4 x 4 cm

Bamboo Black

HW Bamboo White