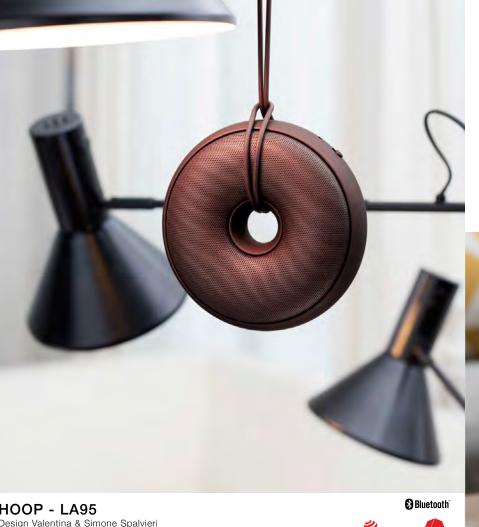

## **AUDIO**

TERRACE - LA106

Design Elium Studio

LED lantern - Bluetooth speaker 6W - Power bank - Rechargeable
Ø 10 x 22,5 cm

Bluetooth Power Bank

MX MD MA Metal gun Soft gold Aluminium

HOOP - LA95
Design Valentina & Simone Spalvieri
Bluetooth speaker 6W rechargeable
Ø 12 x 4,1 cm