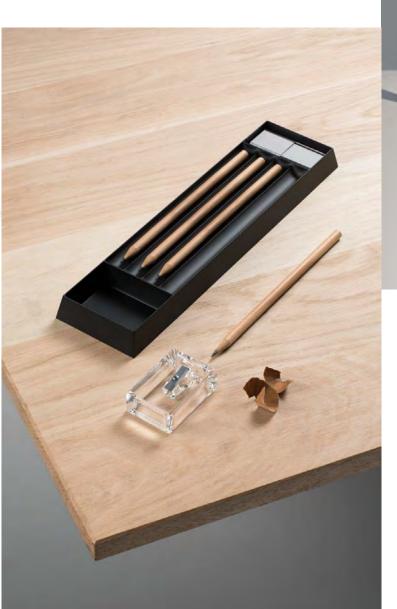

Design Eugeni Quitllet Writing set – Pen / tray / pencil sharpener / eraser 28,5 x 7,3 x 2,5 cm

page **32** 