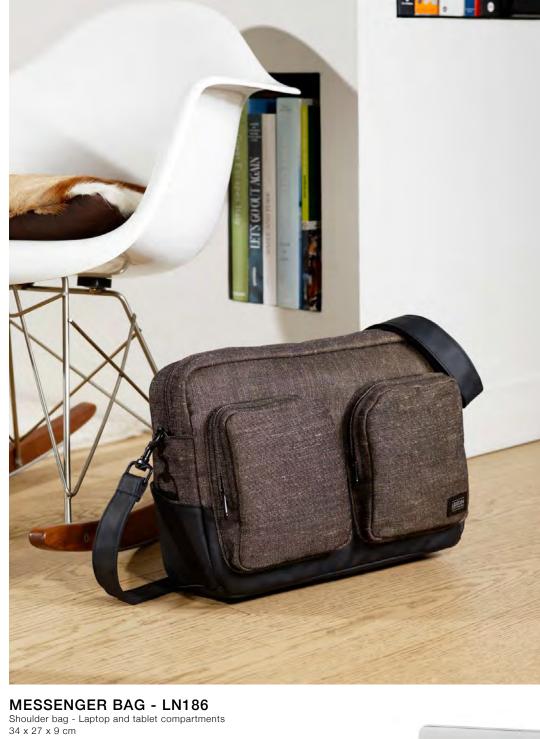

## ENVELOP BRIEF - LN1616 Document bag 39,5 x 28,5 x 5 cm

300D polyester

DOUBLE BACK PACK - LN1614
Back-pack - 15" Laptop and tablet compartments
31 x 41,5 x 15 cm

BACK PACK - LN1613
Back-pack - 14" Laptop and tablet compartments 30 x 38 x 14 cm