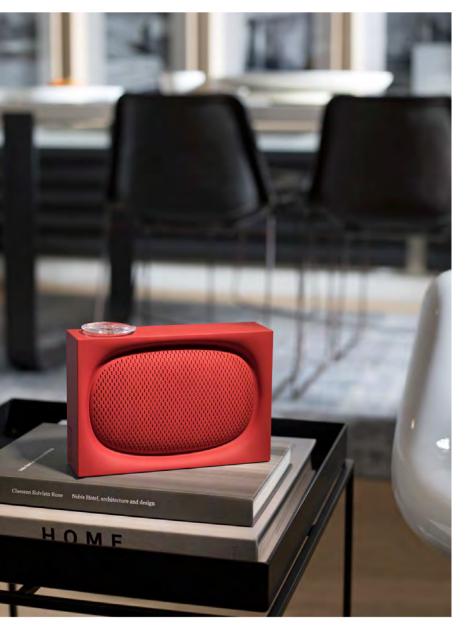

FINE RADIO - LA103
Design Pauline Deltour
FM Radio 3W rechargeable
Ø 7,6 x 7,8 cm

B D X Y
Dark blue Soft gold Metal gun Burgundy

FINE SPEAKER - LA98
Design Pauline Deltour
Bluetooth speaker 3W rechargeable
Ø 6,5 x 6,7 cm