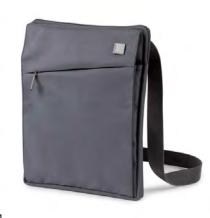

## A4 FOLDER - LN1995

A4 binder - 50 page memo pad 33 x 25 x 2,5 cm

NX D B Black / Gun Taupe Blue Aluminium Aluminium

IPAD BAG - LN1978 Small shoulder bag for tablet 26,5 x 20 x 2 cm

NX D B Black / Gun Taupe Blue Aluminium Aluminium