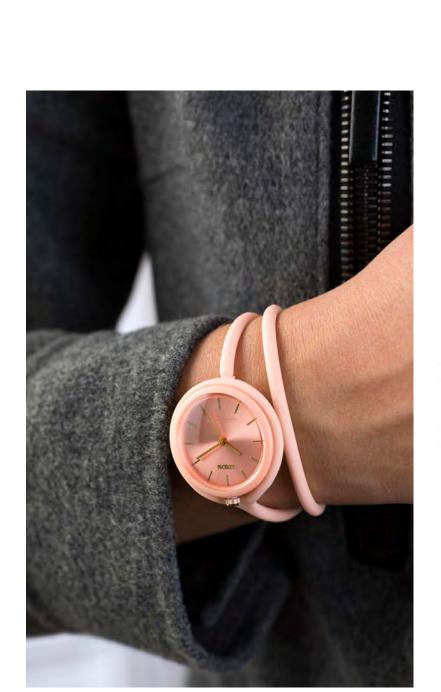

Copper

**TAKE TIME XL - LM130** Quartz analog watch - 3 concepts : wrist, fob watch, hand bag Ø 36 mm

Pink