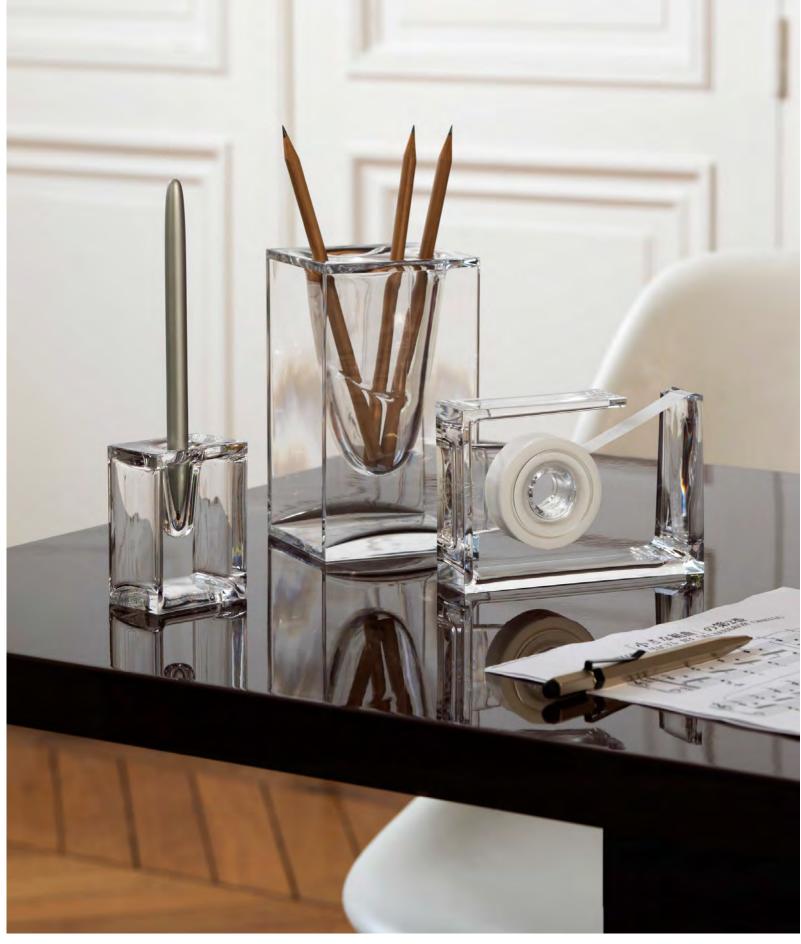

## PETER PEN - LS99 Ballpoint pen on base - Acrylic 19,2 x 5,4 x 3,6 cm

## LIQUID POT - LD132 Pen cup - Acrylic 14,7 x 8,3 x 8,3 cm

ROLL-AIR - LD131 Desk tape dispenser - Acrylic 13,8 x 8,7 x 3,2 cm

## **LIQUID STATION - LD130**Desktop organizer - Acrylic 25 x 12,8 x 9,2 cm

Design Lexon Studio

Ø4 x 18 cm

Rollerball pen on a base - Aluminium

Aluminium Soft gold Metal gun Brown