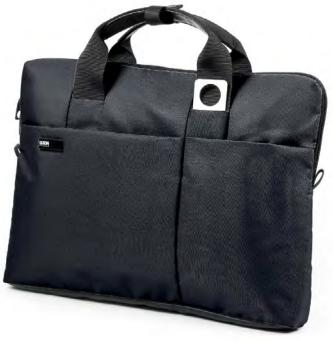

## TOTE BAG - LN1615 Bag that could be hand or shoulder carried - 14" laptop

and tablet compartments 36 x 30,5 x 8 cm

## TABLET SHOULDER BAG - LN1610

Shoulder bag - Tablet compartment 20 x 26,5 x 4 cm

## ENVELOP BRIEF - LN1616 Document bag 39,5 x 28,5 x 5 cm

300D polyester

DOUBLE BACK PACK - LN1614
Back-pack - 15" Laptop and tablet compartments
31 x 41,5 x 15 cm

BACK PACK - LN1613
Back-pack - 14" Laptop and tablet compartments 30 x 38 x 14 cm