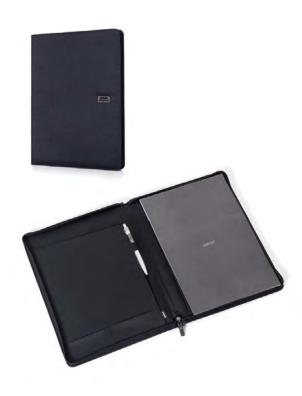

## TABLET SHOULDER BAG - LN1610

Shoulder bag - Tablet compartment 20 x 26,5 x 4 cm

## TABLET SHOULDER BAG - LN1710

Shoulder bag - Tablet compartment 20 x 26,5 x 5 cm