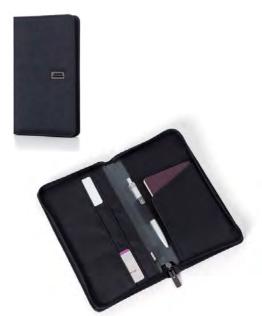

## PASSPORT HOLDER - LN1994

Passport holder - Cards, boarding ticket and passport compartments 23 x 13,2 x 2,5 cm

NX D B Black / Gun Taupe Blue Aluminium Aluminium