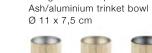

## LIVING

Design Carlo Clopath
Ash/aluminium trinket bowl box Ø 16 x 4 cm

Aluminium Soft gold Metal gun

Ø 18 x 11,2 cm

SECRET LIGHT - LH47

Design Marc Venot Rechargeable lamp reversible with liquid 10 x 10 x 14,5 cm