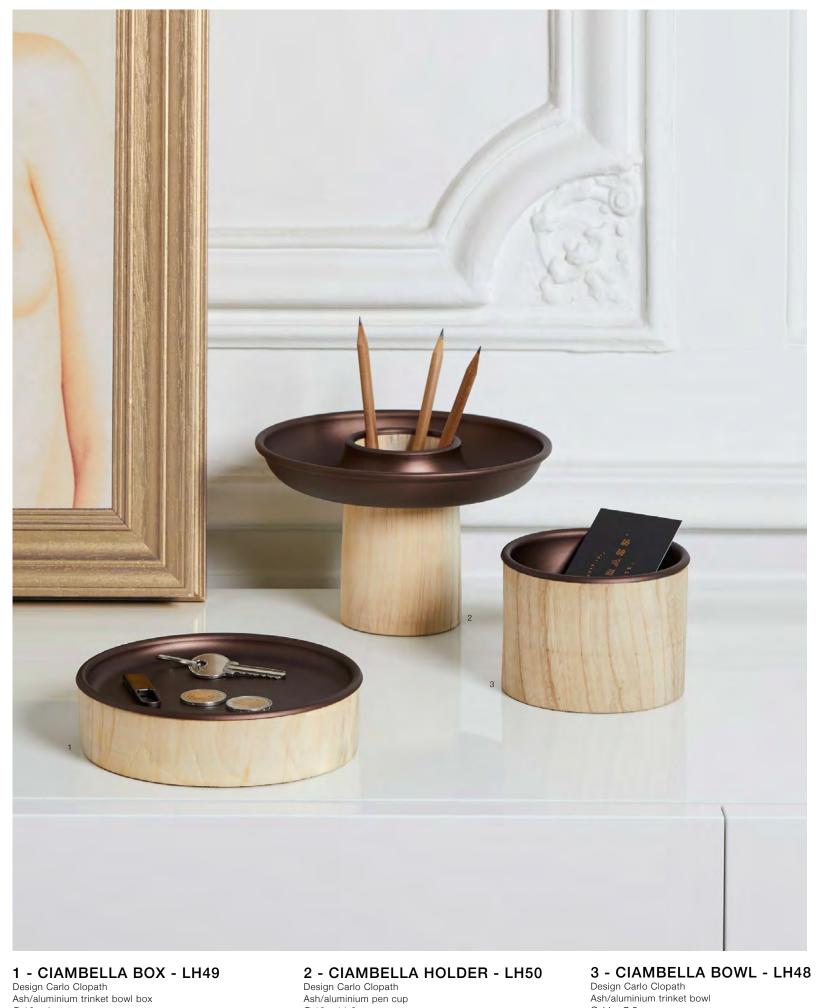

## LIVING

Design Carlo Clopath
Ash/aluminium trinket bowl box Ø 16 x 4 cm

Aluminium Soft gold Metal gun

Ø 18 x 11,2 cm

SECRET LIGHT - LH47

Design Marc Venot Rechargeable lamp reversible with liquid 10 x 10 x 14,5 cm

Carlo Clopath - On your desk, Ciambella is a juxtaposition of elementary volumes, the simple geometry of shapes: an organization which promises to allow the elegance of what's visible. It is focused on these tiny elements of the office paraphernalia, centered around the irresistible tropism of the desk mess which is part of their identity. A sharp and soft design, supported by precise materials (aluminum, ash), would underline the ritual nature of what's at stake on that desk surface. They may be read as an urban articulated proposal, table architecture, small scale model of a larger project, eventually much broader.