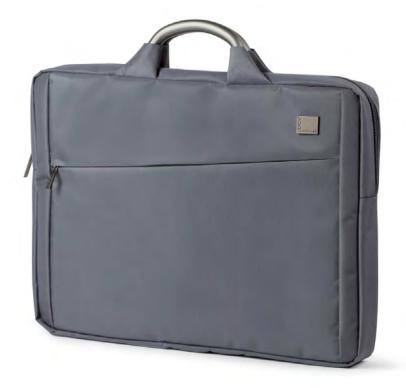

SMALL FLAT - LN311 Small shoulder bag for tablet

N G Black Grey / Gun Aluminium

**DOUBLE BACK PACK - LN314** Double back pack - Laptop et tablet compartments 41,5 x 31 x 15 cm

N G Black Grey / Gun Aluminium