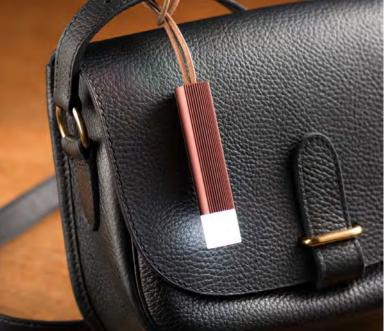

t watch 42 x 32 mm



NUNO - LM109 Design Adrian & Jeremy Wright Quartz analog watch Ø 40 mm













## TAKE TIME















**TAKE TIME 112 - LM112** 

Quartz analog watch - 3 concepts : wrist, fob watch, hand bag Ø 30 mm











Yellow







**TAKE TIME ALU S - LM131** 

C Copper

Aluminium quartz analog watch Ø 33 mm

TAKE TIME ALU L - LM132 Ø 38 mm







Copper









**TAKE TIME XL - LM130** Quartz analog watch - 3 concepts : wrist, fob watch, hand bag Ø 36 mm



Pink



## WOMEN'S ACCESSORIES



**FINE TUBE POWER BANK - LL119** Design Pauline Deltour Safety battery 3000 mA – Aluminium Ø 2 x 9,5 cm











### **FINE POWER BANK - LL116**

Design Pauline Deltour Safety battery 2600 mA – Aluminium 8,7 x 5,6 x 1,3 cm















B D X Y
Blue Soft gold Gun Burgundy



### **FINE BAG LIGHT - LL117**

Light for handbag - Aluminium/leather









### **NEO LUGGAGE TAG - LL114**

Design Kazuya Koike Luggage tag with rubber string – Aluminium 8,8 x 3,3 x 0,7 cm









FINE CARD BOX - LD128

Design Pauline Deltour 2 compartment business card box separated with a mirror 9,4 x 6,5 x 0,9 cm

















### **HOOK DOUBLE KEY RING - LL110**

Design Gabriel de Roquefeuil Double key ring – Hook 5,5 x 2 x 0,5 cm















**NEO KEY LIGHT - LL113** 

Design Kazuya Koike Luminous key holder with rubber string Ø 2,4 x 0,9 x 13 cm









Design Kazuya Koike Key holder with rubber string Ø 2,3 x 11,5 x 0,7 cm









20 business card case 9,3 x 6,1 x 0,9 cm





## FINE USB KEY - LD129

Design Pauline Deltour USB key with key ring 2.0 / 8,16 or 32 Go 3,