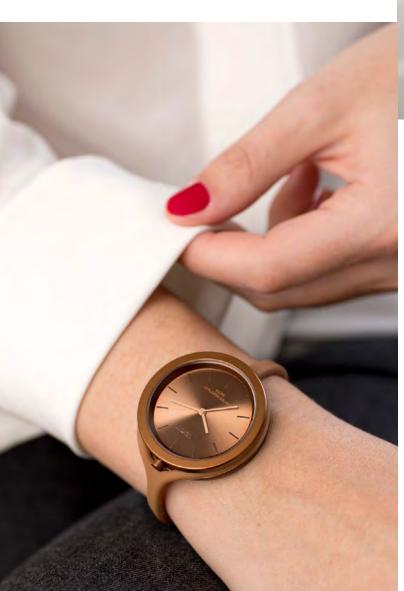

## TAKE TIME

**TAKE TIME 112 - LM112** 

Quartz analog watch - 3 concepts : wrist, fob watch, hand bag Ø 30 mm

Yellow

**TAKE TIME ALU S - LM131** 

C Copper

Aluminium quartz analog watch Ø 33 mm

TAKE TIME ALU L - LM132 Ø 38 mm

Copper

**TAKE TIME XL - LM130** Quartz analog watch - 3 concepts : wrist, fob watch, hand bag Ø 36 mm

Pink