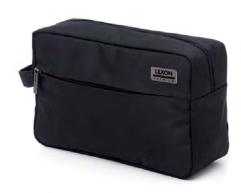

### BACK PACK - LN1986

Double back pack - 14" Laptop compartment 39,5 x 30 x 14 cm

Cabin trolley 36 x 52 x 20 cm

**TOILETRY BAG - LN1993** 

Toiletry bag 25,5 x 16 x 8,5 cm

48H SUITCASE ON WHEELS - LN1997

Suitcase - 17" Laptop compartments and personal effects