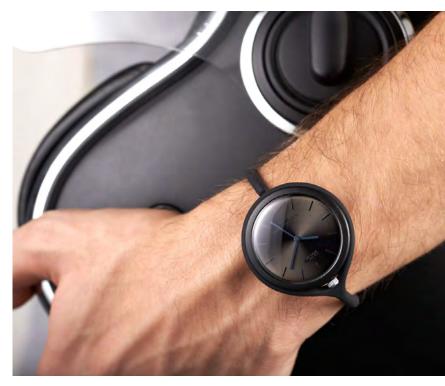

## WATCHES

reddot award 2015

A N CN DM XM
Black Black / Black Black Black Brown / Gold Brown / Gun
Aluminium Chrome

HOBO - LM124 Design Fellina Sok Cham Ana-digit watch 42 x 32 mm

NUNO - LM109 Design Adrian & Jeremy Wright Quartz analog watch Ø 40 mm