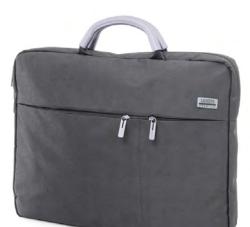

## ENVELOP BRIEF - LN1616 Document bag 39,5 x 28,5 x 5 cm

300D polyester

DOUBLE BACK PACK - LN1614
Back-pack - 15" Laptop and tablet compartments
31 x 41,5 x 15 cm

BACK PACK - LN1613
Back-pack - 14" Laptop and tablet compartments 30 x 38 x 14 cm