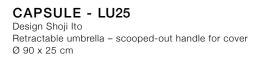

## **UMBRELLAS**

**AIRLINE MINI - LU16** 

Design Lexon Studio
Retractable umbrella with automatic open and close Ø 106 x 28,5 cm

MINI HOOK - LU21
Design Theo Williams
Retractable umbrella 2 sections - hook handle Ø 122 x 50 cm

HEIDI - LU24
Design Lexon Studio
Retractable umbrella with automatic open Ø 106 x 35 cm