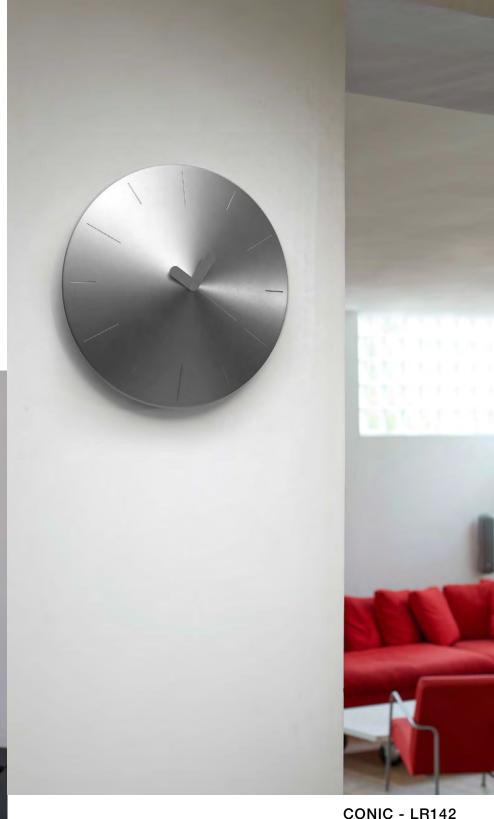

Design Adrian & Jeremy Wright 11 segments LCD alarm clock 17,7 x 5,9 x 2,2 cm

CONIC - LR142
Design Jessica Herrera
Aluminium wall clock
Ø 25,4 x 6 cm

Jessica Herrera - The Conic clock punctuates the space: it identifies a spatial function that comes as an echo to telling the time, that clock's decisive first duty. Elementary design, as a deliberate decision: a disc, or how to embrace time in a classical manner, answer its constant repetition and unremitting way. Clock hands become a sign, as a function, or an answer precisely checked, ticked. A young designer from Guatemala, Jessica Herrera is just beginning to develop a design personality on a line which brings together luxury and elementary accents.