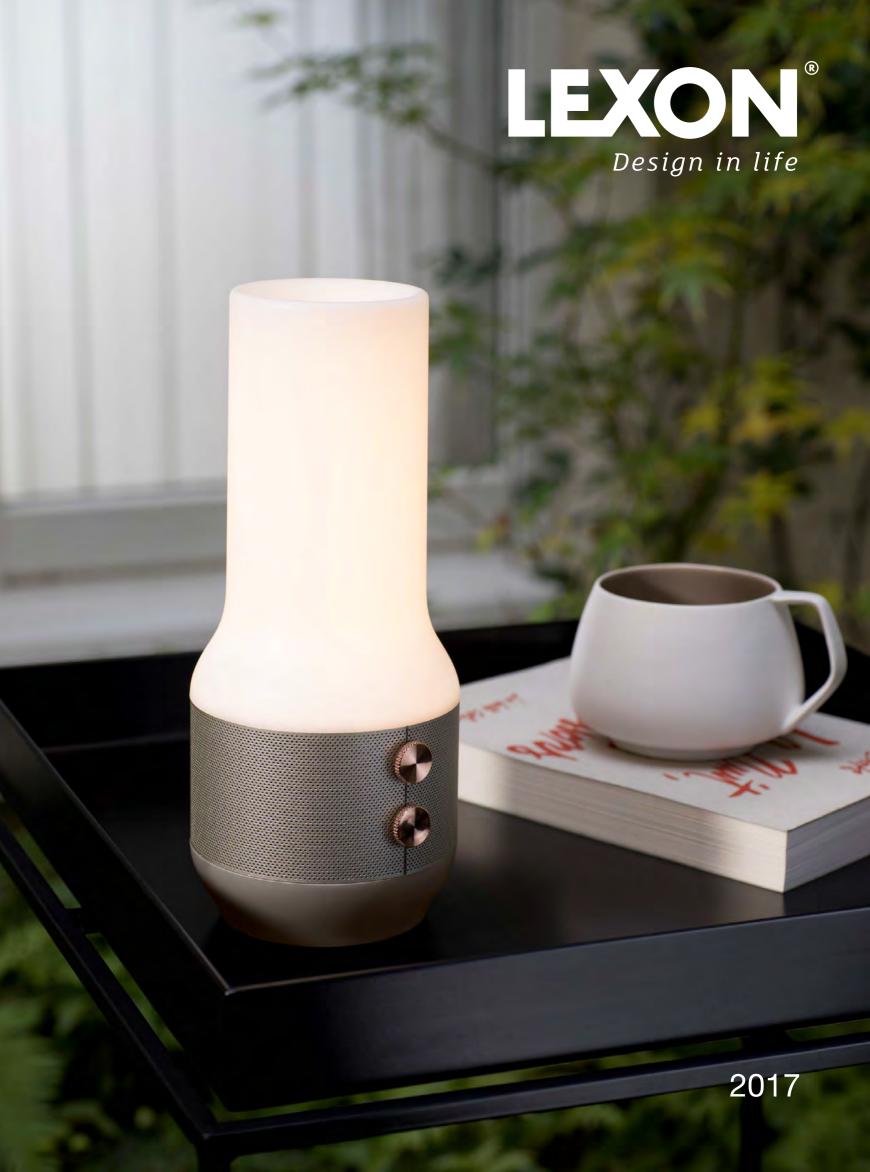

## **AUDIO**

TERRACE - LA106

Design Elium Studio

LED lantern - Bluetooth speaker 6W - Power bank - Rechargeable
Ø 10 x 22,5 cm

Bluetooth Power Bank

MX MD MA Metal gun Soft gold Aluminium

HOOP - LA95
Design Valentina & Simone Spalvieri
Bluetooth speaker 6W rechargeable
Ø 12 x 4,1 cm

Anne Klepper & Elise Berthier - Terrace stands out as an exemplary achievement of its kind. Its main features seem to be three - they are related to light, power, sound. Though the first goal it answers may actually be sharing and supporting conviviality, a much more demanding task. The shape of a kerosene lamp glass chimney, works as an historical shortcut which brings together a smartphone (in need of a spark) and lighting (from a forgotten age): in this quick synthesis on ean find an alchemy of design, one that proposes to stay together for a longer time.