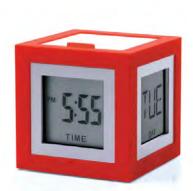

### INOUT - LR139

Design Hector Serrano 2 LCD alarm clock 11,5 x 4 x 7,9 / 6 cm

Off white

G3

Blue

CUBISSIMO - LR79 Design Théo Williams 4 LCD alarm clock 5,1 x 5,1 x 5,1 cm

Black / Gun Dark grey

**1** 