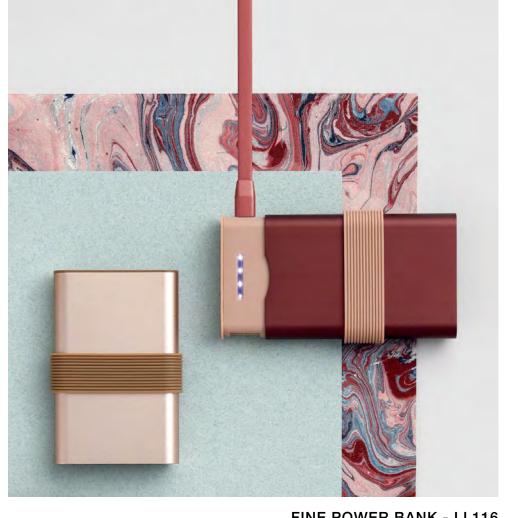

### **FINE POWER BANK - LL116**

Design Pauline Deltour Safety battery 2600 mA – Aluminium 8,7 x 5,6 x 1,3 cm

B D X Y
Blue Soft gold Gun Burgundy