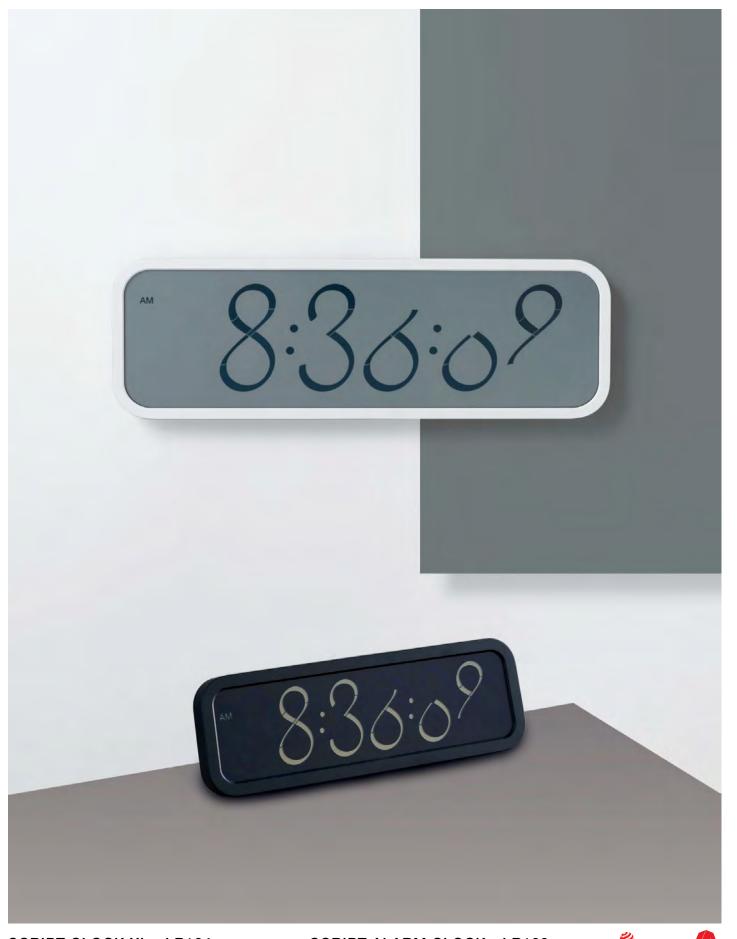

U6 Lime

R5 Red

**CUBE SENSOR - LR103** Design Marc Berthier & Pauline Minguet LCD alarm clock

5,5 x 5,5 x 5,5 cm

page 6

Design Adrian & Jeremy Wright 11 segments LCD wall or table clock 33,5 x 11 x 1,9 cm

SCRIPT ALARM CLOCK - LR133

Design Adrian & Jeremy Wright 11 segments LCD alarm clock 17,7 x 5,9 x 2,2 cm

CONIC - LR142
Design Jessica Herrera
Aluminium wall clock
Ø 25,4 x 6 cm