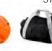

Orange

A Aluminium

page **46** page **47**  HOBO
Design Fellina Sok Cham
700D PET

DUFFLE BAG - LN178 Travel bag 49 x 32 x 19 cm

PASSPORT HOLDER - LN172
Passport holder
12,8 x 23 x 1,5 cm

TOILETRY BAG - LN183
Toiletry bag
20 x 14 x 8,5 cm