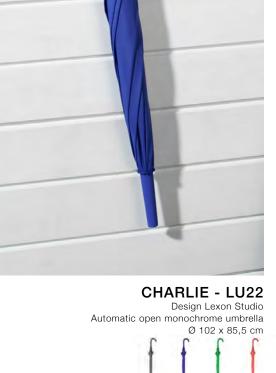

artphone
17 x 11,3 x 10 cm



## PEAS HUB - LD94 Design Valentina & Simone Spalvieri 4 USB hub - Silicon Ø 3 x 22,7 cm







### YARI - LD126

Design Valentina & Simone Spalvieri
Desktop LED lamp – USB plug on base to recharge small USB device – 2 intensities – Aluminium





DN Black Soft gold

N CN ck Black gold Copper

**DREAM MACHINE - LD134** 

Design Eugeni Quitllet Writing set – Pen / tray / pencil sharpener / eraser 28,5 x 7,3 x 2,5 cm

page **32** 

## **UMBRELLAS**









**AIRLINE MINI - LU16** 

Design Lexon Studio
Retractable umbrella with automatic open and close Ø 106 x 28,5 cm





MINI HOOK - LU21
Design Theo Williams
Retractable umbrella 2 sections - hook handle Ø 122 x 50 cm



HEIDI - LU24
Design Lexon Studio
Retractable umbrella with automatic open Ø 106 x 35 cm





## LUGGAGE









## TOTE BAG - LN1615 Bag that could be hand or shoulder carried - 14" laptop

and tablet compartments 36 x 30,5 x 8 cm









## TABLET SHOULDER BAG - LN1610

Shoulder bag - Tablet compartment 20 x 26,5 x 4 cm











## ENVELOP BRIEF - LN1616 Document bag 39,5 x 28,5 x 5 cm







300D polyester



DOUBLE BACK PACK - LN1614
Back-pack - 15" Laptop and tablet compartments
31 x 41,5 x 15 cm













BACK PACK - LN1613
Back-pack - 14" Laptop and tablet compartments 30 x 38 x 14 cm













15" DOCUMENT BAG - LN1618

Document bag - 15" Laptop and tablet compartments 40 x 29 x 10,5 cm











17" DOCUMENT BAG - LN1619

Document bag - 17" Laptop and tablet compartments 43 x 34 x 10,5 cm



























page **38** page **39** 

# Design Luca Artio