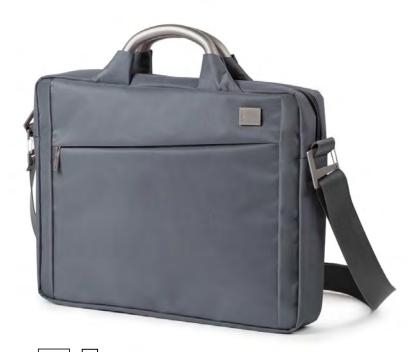

## **DUFFLE ON WHEELS - LN1624**Travel bag - Rubber wheels 54 x 32 x 30 cm

page **40** page **41** 

BACK PACK - LN313

Back pack - Laptop et tablet compartments 39,5 x 30 x 14 cm

N G Black Grey / Gun Aluminium