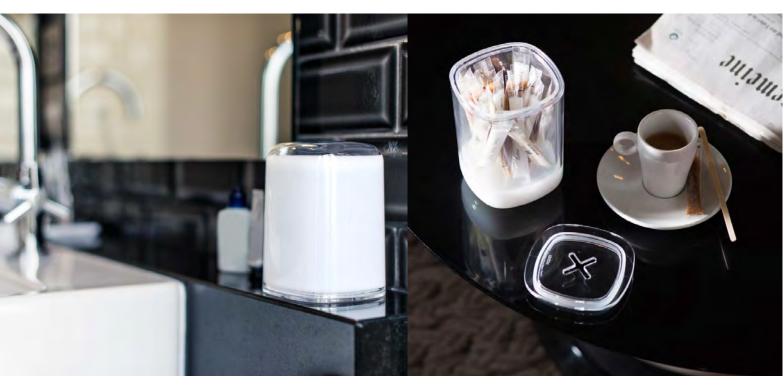

## LIVING

Design Carlo Clopath
Ash/aluminium trinket bowl box Ø 16 x 4 cm

Aluminium Soft gold Metal gun

Ø 18 x 11,2 cm

SECRET LIGHT - LH47

Design Marc Venot Rechargeable lamp reversible with liquid 10 x 10 x 14,5 cm

SECRET - LH46
Design Marc Venot
Storage box reversible with liquid

12,5 x 9 x 9 cm

page **17** 

CLOVER - LH44
Design Ionna Vautrin
Rechargeable nomad LED lantern
Ø 6,6 x 9,8 cm

BOLLA - LH52
Design Claudio Gatto
Rechargeable silicon LED lantern
Ø 11,5 x 24 cm