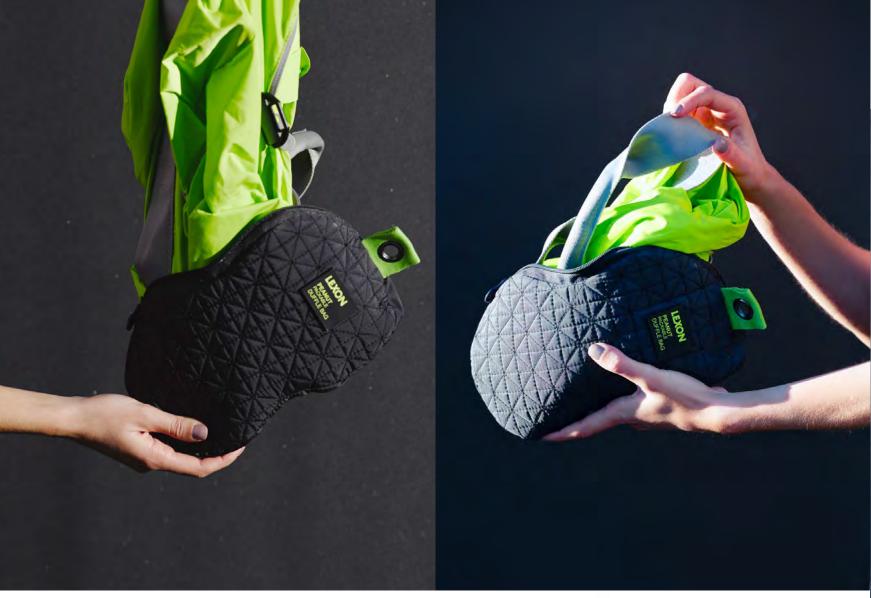

## **PEANUT**

Design Luca Artioli 75D microfiber

A Aluminium

N Black

BACK PACK - LN1510

Back pack foldable in a pouch 31 x 43 x 14 cm

Orange

HELMET BAG - LN1511 Helmet bag foldable into a pouch 28,5 x 35,5 x 20 cm