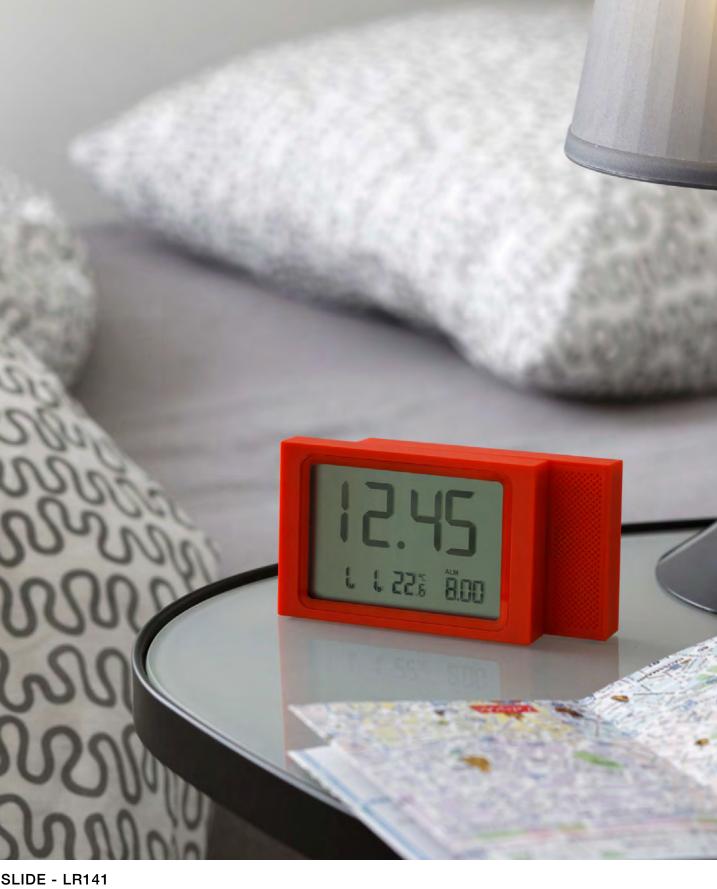

10,5 x 6,5 x 2,9 cm MD

Soft gold Metal black

FLIP TRAVEL - LR143
Design Adrian & Jeremy Wright
Travel LCD mini alarm clock 8,3 x 5,2 x 2,4 cm

SLIDE - LR141 Design Philippe Tabet Sliding LCD alarm clock 8,4 x 5,3 x 2,3 cm