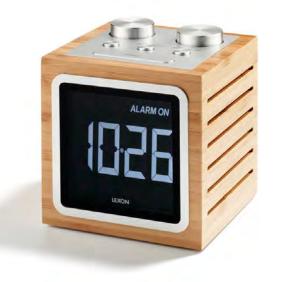

### INOUT - LR139

Design Hector Serrano 2 LCD alarm clock 11,5 x 4 x 7,9 / 6 cm

Off white

G3

Blue

CUBISSIMO - LR79 Design Théo Williams 4 LCD alarm clock 5,1 x 5,1 x 5,1 cm

Black / Gun Dark grey

**1** 