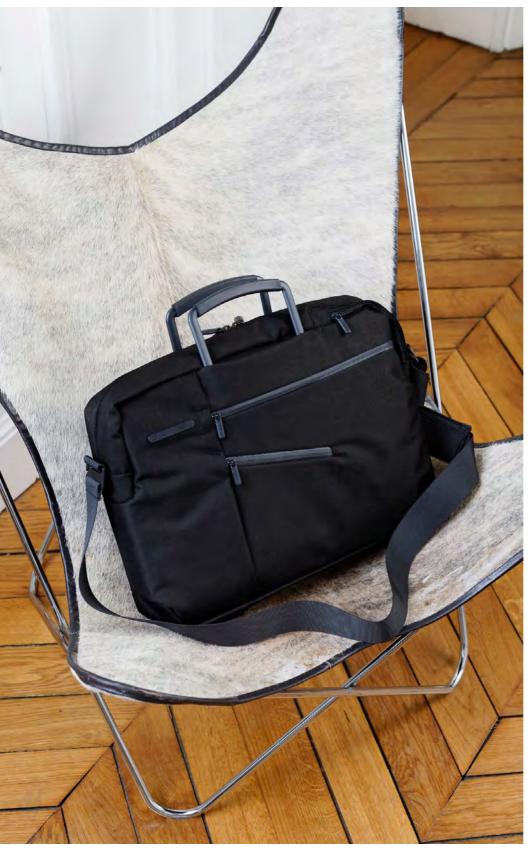

## BACK PACK - LN1713

Back pack - 14" Laptop and tablet compartments 30 x 38,5 x 14 cm

page **60** page **61** 

17" DOCUMENT BAG - LN1719
Document bag
17" Laptop and tablet compartments
43 x 34 x 12,5 cm