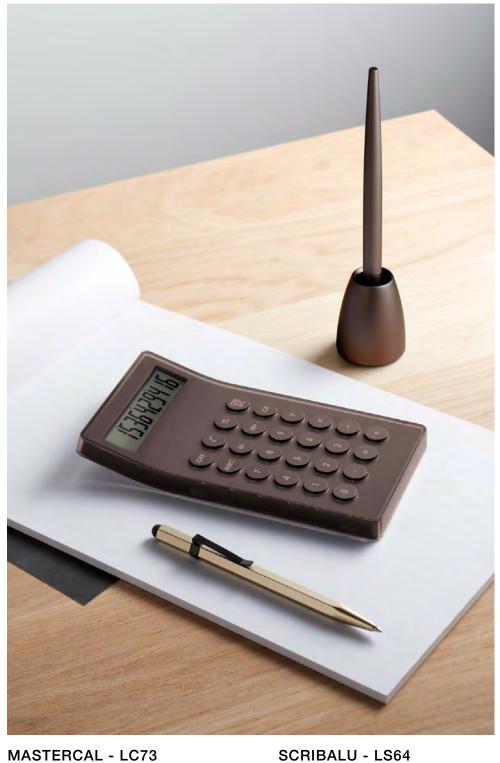

## MASTERCAL - LC73 Design Baptiste Lanne Desktop calculator

BEE - LS96 Design Lexon Studio Twist ballpoint pen / stylus Ø 1 x 13,5 cm

A D X6 M Aluminium Soft gold Gun métal Brown

SAFE CALCULATOR - LC69
Design Pierre Garner & Elise Berthier
Dual power desktop calculator - Bamboo
15 x 8,6 x 1 cm