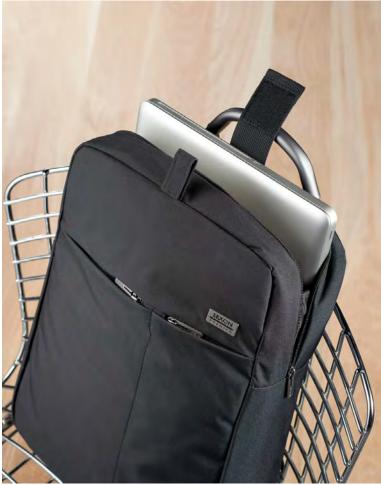

## ENVELOP BRIEF - LN1616 Document bag 39,5 x 28,5 x 5 cm

300D polyester

DOUBLE BACK PACK - LN1614
Back-pack - 15" Laptop and tablet compartments
31 x 41,5 x 15 cm

BACK PACK - LN1613
Back-pack - 14" Laptop and tablet compartments 30 x 38 x 14 cm