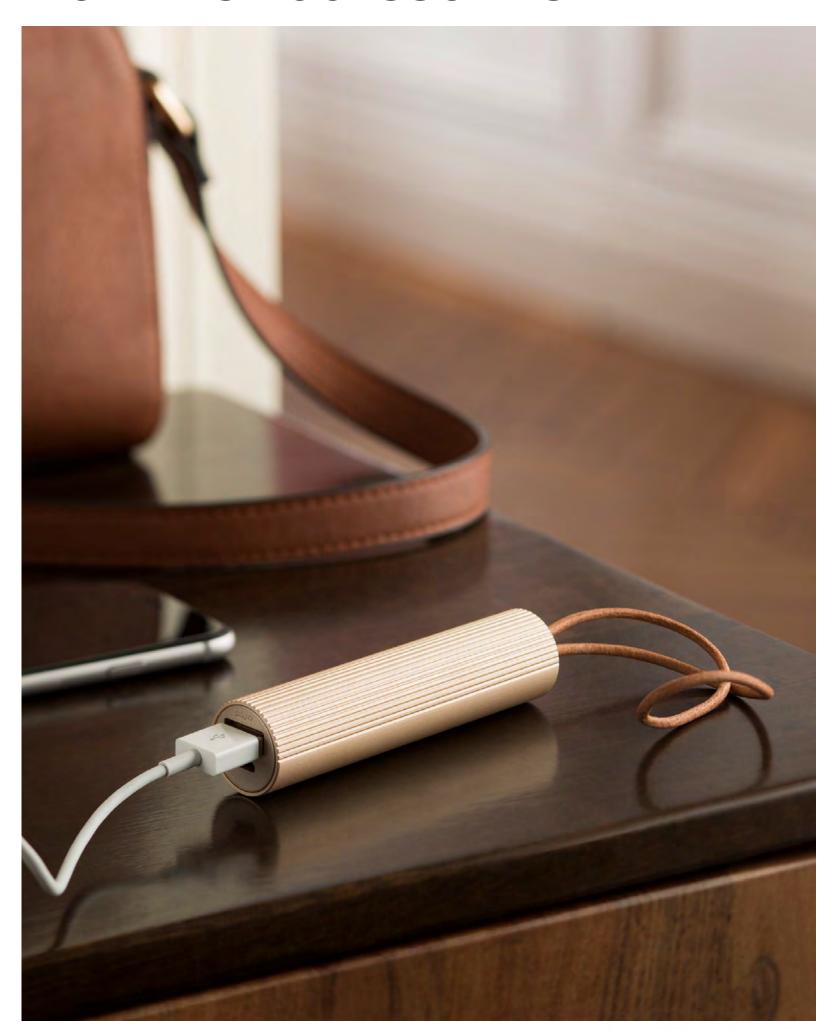

## WOMEN'S ACCESSORIES

**FINE TUBE POWER BANK - LL119** Design Pauline Deltour Safety battery 3000 mA – Aluminium Ø 2 x 9,5 cm

### **FINE POWER BANK - LL116**

Design Pauline Deltour Safety battery 2600 mA – Aluminium 8,7 x 5,6 x 1,3 cm

B D X Y
Blue Soft gold Gun Burgundy