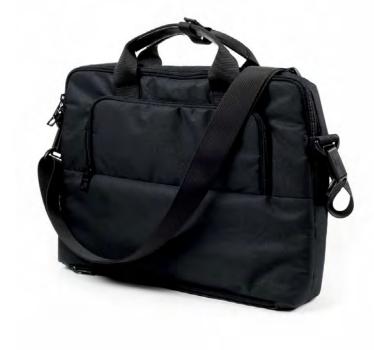

## ENVELOP BRIEF - LN1616 Document bag 39,5 x 28,5 x 5 cm

300D polyester

DOUBLE BACK PACK - LN1614
Back-pack - 15" Laptop and tablet compartments
31 x 41,5 x 15 cm

BACK PACK - LN1613
Back-pack - 14" Laptop and tablet compartments 30 x 38 x 14 cm