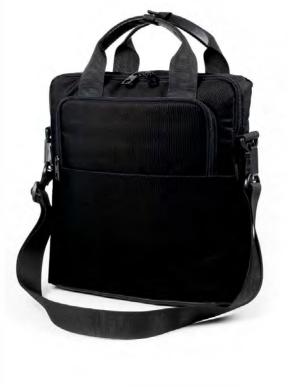

## ENVELOP BRIEF - LN1616 Document bag 39,5 x 28,5 x 5 cm

300D polyester

DOUBLE BACK PACK - LN1614
Back-pack - 15" Laptop and tablet compartments
31 x 41,5 x 15 cm

BACK PACK - LN1613
Back-pack - 14" Laptop and tablet compartments 30 x 38 x 14 cm