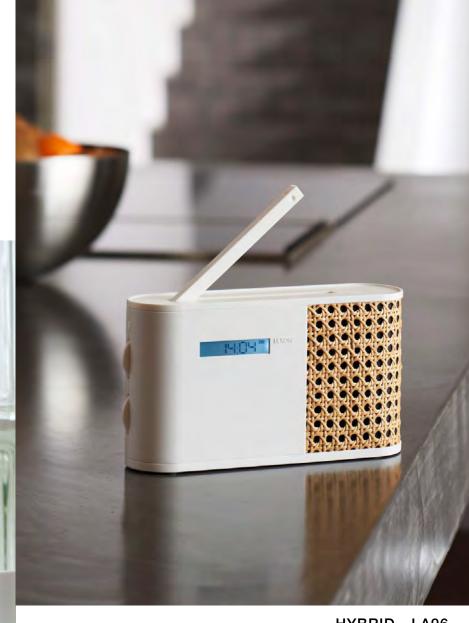

### **HYBRID - LA96**

Design Mathieu Lehanneur AM/FM radio - Rechargeable Bluetooth speaker 6W

20 x 11 x 5,5 cm Bluetooth<sup>\*</sup>

page **14** page **15** 