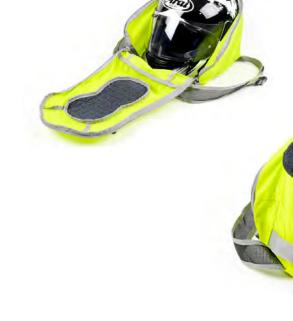

## **PEANUT**

Design Luca Artioli 75D microfiber

A Aluminium

N Black

BACK PACK - LN1510

Back pack foldable in a pouch 31 x 43 x 14 cm

Orange

HELMET BAG - LN1511 Helmet bag foldable into a pouch 28,5 x 35,5 x 20 cm