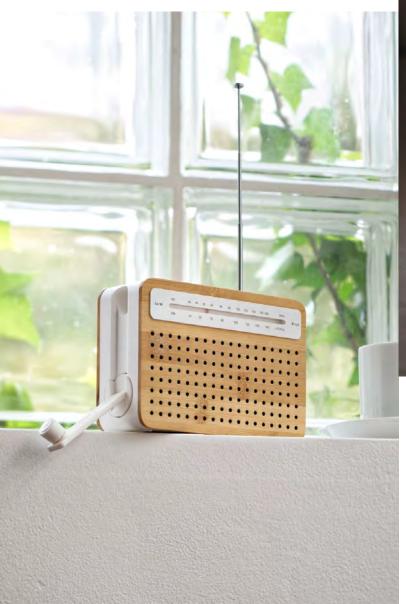

## SAFE RADIO - LA81

Design Pierre Garner & Elise Berthier Rechargeable AM/FM radio by crank (dynamo), or USB 14 x 9,5 x 4,6 cm