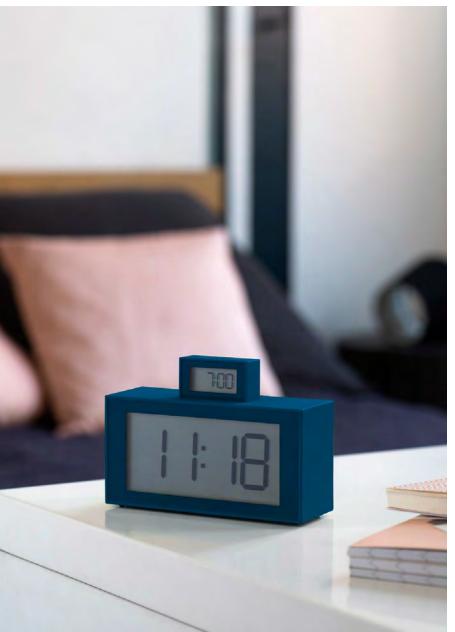

## **CLOCKS**

FLIP COLOR - LR130
Design Adrian & Jeremy Wright
Reversible LCD alarm clock 10,5 x 6,5 x 2,9 cm

W White

BF7 Dark blue

G3 J5 U6 V5
Dark grey Light yellow Light lime Blue green 12 ±0

E7 Plum

MC Metal copper MX Gun Aluminium

10,5 x 6,5 x 2,9 cm MD

Soft gold Metal black

FLIP TRAVEL - LR143
Design Adrian & Jeremy Wright
Travel LCD mini alarm clock 8,3 x 5,2 x 2,4 cm

SLIDE - LR141 Design Philippe Tabet Sliding LCD alarm clock 8,4 x 5,3 x 2,3 cm