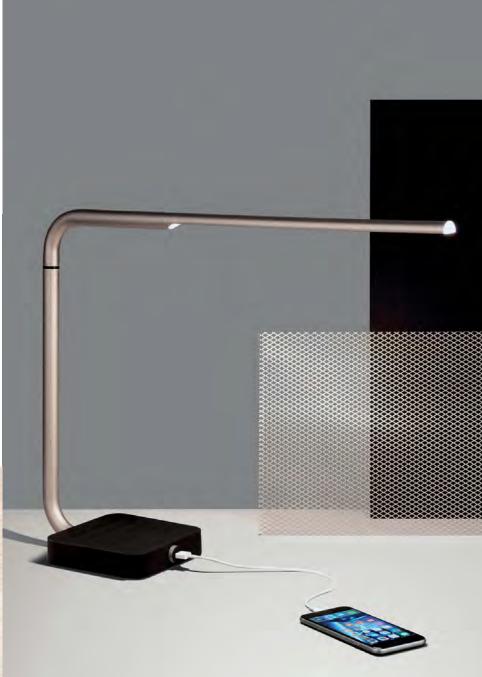

### YARI - LD126

Design Valentina & Simone Spalvieri
Desktop LED lamp – USB plug on base to recharge small USB device – 2 intensities – Aluminium

DN Black Soft gold

N CN ck Black gold Copper

**DREAM MACHINE - LD134** 