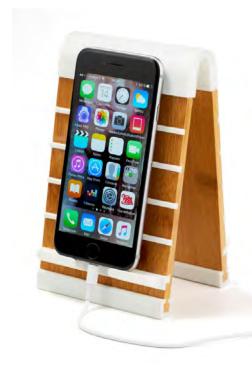

ZEN STAND - LD118
Design Philip Wong
Reading or recharging stand for tablet and smartphone
17 x 11,3 x 10 cm