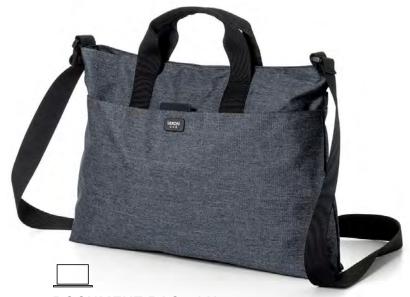

## TOTE BAG - LN1615 Bag that could be hand or shoulder carried - 14" laptop

and tablet compartments 36 x 30,5 x 8 cm