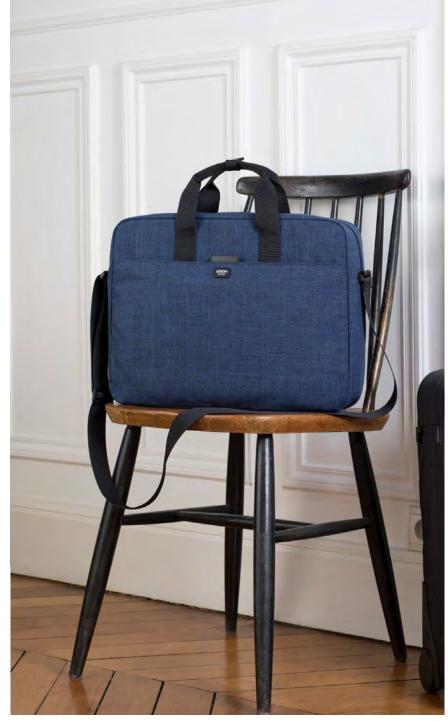

## ENVELOP BRIEF - LN1616 Document bag 39,5 x 28,5 x 5 cm

300D polyester

DOUBLE BACK PACK - LN1614
Back-pack - 15" Laptop and tablet compartments
31 x 41,5 x 15 cm

BACK PACK - LN1613
Back-pack - 14" Laptop and tablet compartments 30 x 38 x 14 cm

15" DOCUMENT BAG - LN1618

Document bag - 15" Laptop and tablet compartments 40 x 29 x 10,5 cm

17" DOCUMENT BAG - LN1619

Document bag - 17" Laptop and tablet compartments 43 x 34 x 10,5 cm

page **38** page **39** 