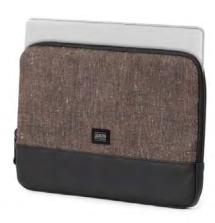

13" LAPTOP POUCH - LN181
13" Laptop pouch
33 x 23 x 1,5 cm

15" LAPTOP POUCH - LN182 15" Laptop pouch 37 x 25 x 1,5 cm

page **50** page **51** 