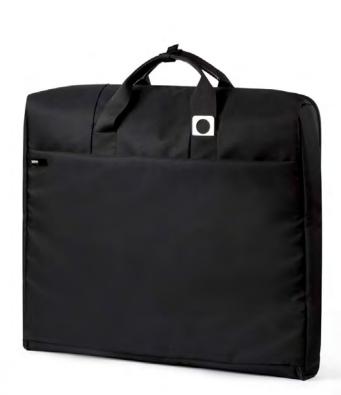

ments 36 x 30,5 x 8 cm









## TABLET SHOULDER BAG - LN1610

Shoulder bag - Tablet compartment 20 x 26,5 x 4 cm











## ENVELOP BRIEF - LN1616 Document bag 39,5 x 28,5 x 5 cm







300D polyester



DOUBLE BACK PACK - LN1614
Back-pack - 15" Laptop and tablet compartments
31 x 41,5 x 15 cm













BACK PACK - LN1613
Back-pack - 14" Laptop and tablet compartments 30 x 38 x 14 cm













15" DOCUMENT BAG - LN1618

Document bag - 15" Laptop and tablet compartments 40 x 29 x 10,5 cm











17" DOCUMENT BAG - LN1619

Document bag - 17" Laptop and tablet compartments 43 x 34 x 10,5 cm



























page **38** page **39** 

# Design Luca Artioli 300D polyester





BOARDING BAG - LN1620

Boarding bag - 13" Laptop and tablet compartment 31 x 33 x 13 cm









BIKE BAG - LN1621 Shoulder bag studied to be easily carried on back while used by biker 41 x 30 x 14 cm





**GARMENT BAG - LN1623** 

Garment 58 x 47 x 7 cm













## **DUFFLE ON WHEELS - LN1624**Travel bag - Rubber wheels 54 x 32 x 30 cm















page **40** page **41** 



BACK PACK - LN313

Back pack - Laptop et tablet compartments 39,5 x 30 x 14 cm





N G Black Grey / Gun Aluminium



SMALL FLAT - LN311 Small shoulder bag for tablet





N G Black Grey / Gun Aluminium



**DOUBLE BACK PACK - LN314** Double back pack - Laptop et tablet compartments 41,5 x 31 x 15 cm





N G Black Grey / Gun Aluminium



48H SUITCASE ON WHEELS - LN345 Suitcase 47 x 39 x 20 cm





N G Black Grey / Gun Aluminium



**GARMENT BAG - LN344** 

Garment 57,5 x 45 x 12,5 cm





N G Black Gre