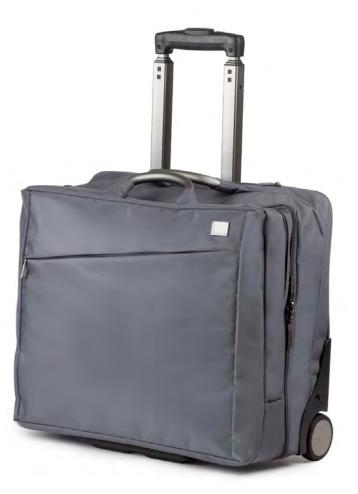

48H SUITCASE ON WHEELS - LN345 Suitcase 47 x 39 x 20 cm

N G Black Grey / Gun Aluminium

**GARMENT BAG - LN344** 

Garment 57,5 x 45 x 12,5 cm

N G Black Grey / Gun Aluminium

**TOILETRY BAG - LN359** Toiletry bag 27 x 16 x 12,5 cm