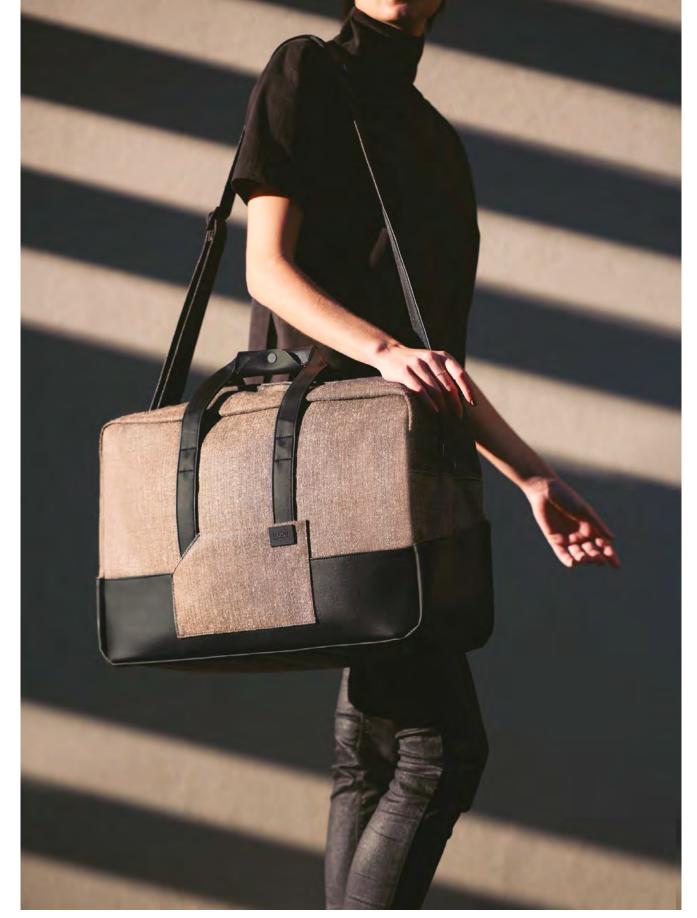

## **DUFFLE ON WHEELS - LN1624**Travel bag - Rubber wheels 54 x 32 x 30 cm

page **40** page **41** 

BACK PACK - LN313

Back pack - Laptop et tablet compartments 39,5 x 30 x 14 cm

N G Black Grey / Gun Aluminium