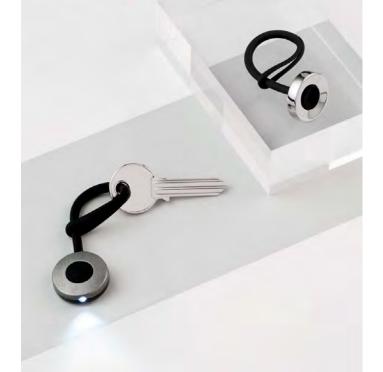

### **HOOK DOUBLE KEY RING - LL110**

Design Gabriel de Roquefeuil Double key ring – Hook 5,5 x 2 x 0,5 cm

**NEO KEY LIGHT - LL113** 

Design Kazuya Koike Luminous key holder with rubber string Ø 2,4 x 0,9 x 13 cm