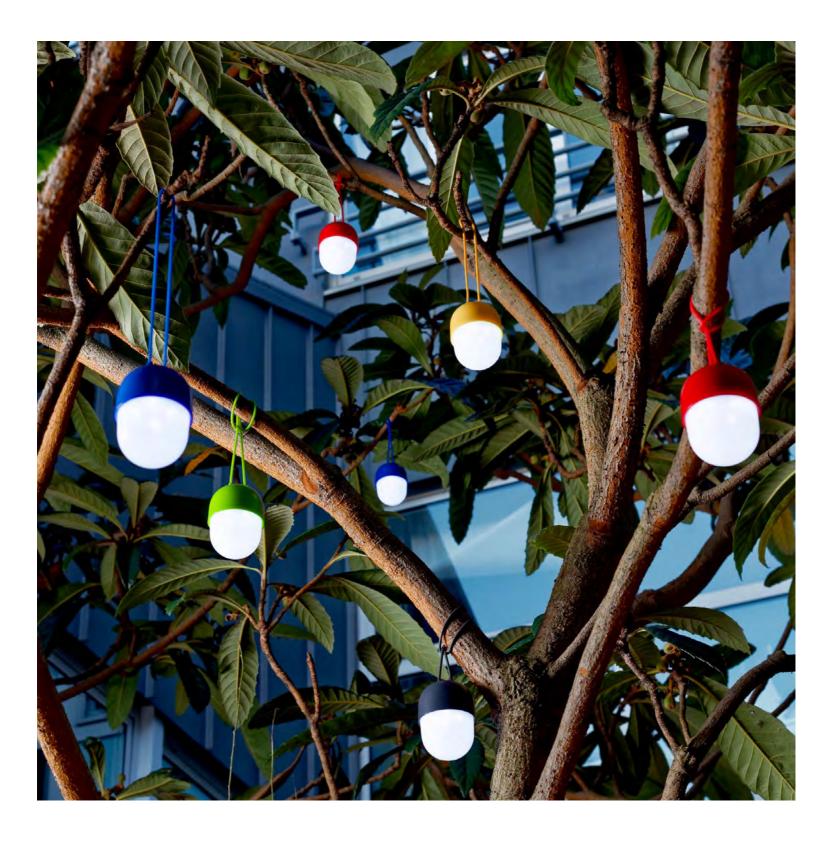

SECRET - LH46
Design Marc Venot
Storage box reversible with liquid

12,5 x 9 x 9 cm

page **17** 

CLOVER - LH44
Design Ionna Vautrin
Rechargeable nomad LED lantern
Ø 6,6 x 9,8 cm

BOLLA - LH52
Design Claudio Gatto
Rechargeable silicon LED lantern
Ø 11,5 x 24 cm

CLOVER GARDEN - LH45

Design Ionna Vautrin

Automatic on/off switching by sensing outdoor light - rechargeable 44 x 14,5 x 8 cm

page **18** page **19** 