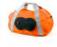

## **PEANUT**

Design Luca Artioli 75D microfiber

A Aluminium

N Black

BACK PACK - LN1510

Back pack foldable in a pouch 31 x 43 x 14 cm

Orange

HELMET BAG - LN1511 Helmet bag foldable into a pouch 28,5 x 35,5 x 20 cm