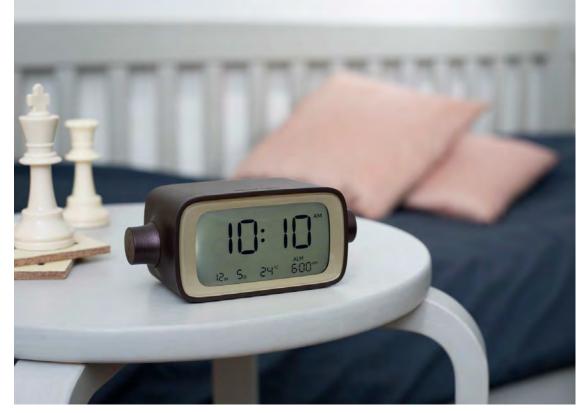

## **CLOCKS**

FLIP COLOR - LR130
Design Adrian & Jeremy Wright
Reversible LCD alarm clock 10,5 x 6,5 x 2,9 cm

W White

BF7 Dark blue

G3 J5 U6 V5
Dark grey Light yellow Light lime Blue green 12 ±0

E7 Plum

MC Metal copper MX Gun Aluminium

10,5 x 6,5 x 2,9 cm MD

Soft gold Metal black

FLIP TRAVEL - LR143
Design Adrian & Jeremy Wright
Travel LCD mini alarm clock 8,3 x 5,2 x 2,4 cm

SLIDE - LR141 Design Philippe Tabet Sliding LCD alarm clock 8,4 x 5,3 x 2,3 cm