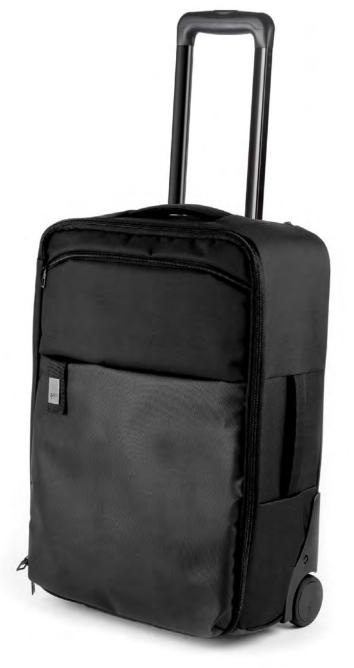

parments 36 x 28 x 6 cm







## 15" DOCUMENT BAG - LN1718

Document bag 15" Laptop and tablet comparments 41 x 32 x 12 cm







## TABLET SHOULDER BAG - LN1710

Shoulder bag - Tablet compartment 20 x 26,5 x 5 cm







## **DOUBLE BACK PACK - LN1714**

15" Laptop and tablet compartments 31 x 40 x 15 cm







## BACK PACK - LN1713

Back pack - 14" Laptop and tablet compartments 30 x 38,5 x 14 cm













page **60** page **61** 





17" DOCUMENT BAG - LN1719
Document bag
17" Laptop and tablet compartments
43 x 34 x 12,5 cm









## DUFFLE BAG - LN1720

Travel bag 45 x 30,5 x 23,5 cm







**DUFFLE ON WHEELS - LN1730**Travel bag - Rubber wheels
57 x 33 x 31,5 cm







## 48H SUITCASE ON WHEELS - LN1731 Suitcase - 17" Laptop compartments and personnal effects 45 x 38 x 19 cm





## **CABIN TROLLEY - LN1732**

Cabin trolley 35,5 x 57 x 20 cm







## CHALLENGER

Design Marco Pulga & Luca Artioli 840D terylene



LAPTOP BRIEFCASE - LN652

Document bag - 15" Laptop and tablet compartments 40 x 30 x 9 cm





### **DOCUMENT / BACK PACK - LN662**

Convertible briefcase into back pack - 15" Laptop and tablet compartments  $41.5 \times 32.5 \times 15.5$  cm



**LAPTOP BACK PACK - LN654** 

Double back pack - 15" Laptop and tablet compartments 40 x 31 x 14 cm  $\,$ 





48H SUITCASE ON WHEELS - LN657

48h suitcase 46 x 37 x 20 cm



# THE LEXON DESIGNERS



Shoji Ito - These accessories lines wrote a decisive part of Lexon history: in a bag or an umbrella, in a common item which seems to be close to immutable. Definitely an elementary function, though we all know how