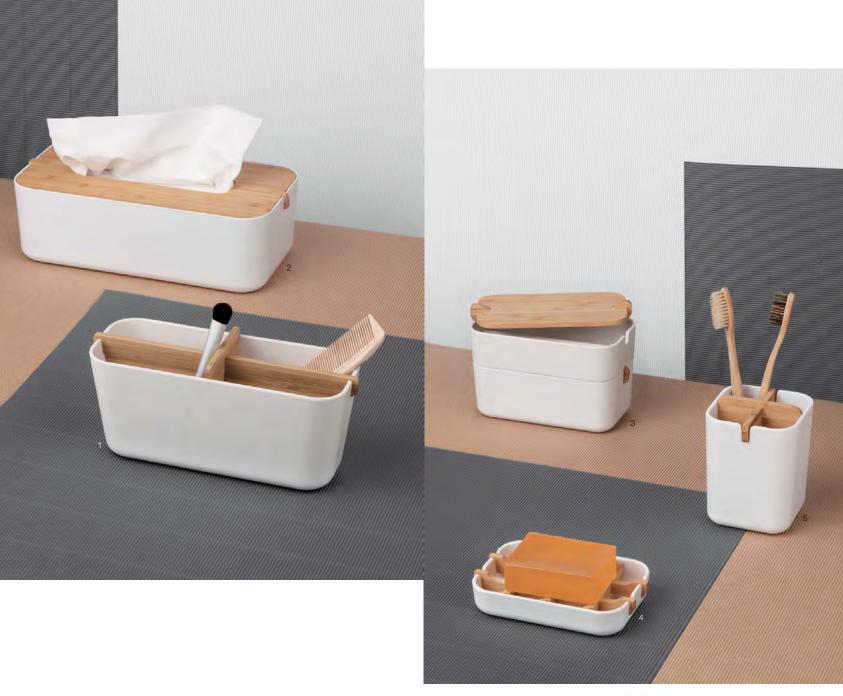

### 1. ZEN LARGE CUP - LH40

Bathroom organizer 21 x 8,8 x 8 cm

### 3. ZEN COTTON BOX - LH42

Bathroom box 15,4 x 9,4 x 8,4 cm

5. **ZEN CUP - LH39** 

Toothbrush pot 10,5 x 8,4 x 8,4 cm

## 2. ZEN TISSUE BOX - LH43

Tissue box 26,5 x 13,7 x 8 cm

### 4. ZEN SOAP TRAY - LH41

Soap tray 13,1 x 8,5 x 2,6 cm

### 6 - ZEN BASKET - LH51

Bathroom trash 17 x 17 x 23 cm