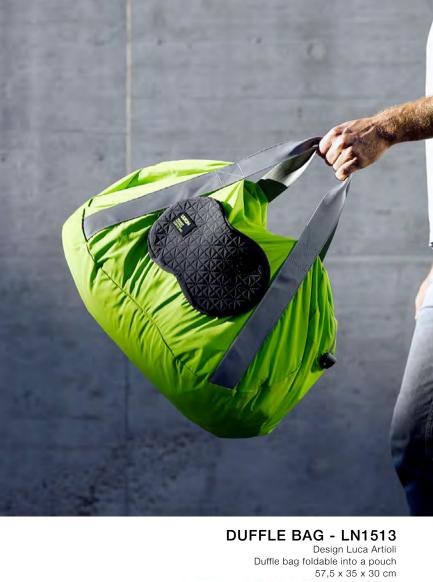

## **PEANUT**

Design Luca Artioli 75D microfiber

A Aluminium

N Black

BACK PACK - LN1510

Back pack foldable in a pouch 31 x 43 x 14 cm

Orange

HELMET BAG - LN1511 Helmet bag foldable into a pouch 28,5 x 35,5 x 20 cm