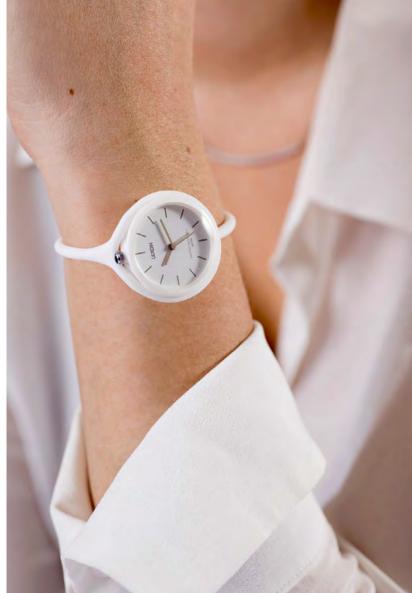

## WATCHES

reddot award 2015

A N CN DM XM
Black Black / Black Black Black Brown / Gold Brown / Gun
Aluminium Chrome

HOBO - LM124 Design Fellina Sok Cham Ana-digit watch 42 x 32 mm

NUNO - LM109 Design Adrian & Jeremy Wright Quartz analog watch Ø 40 mm