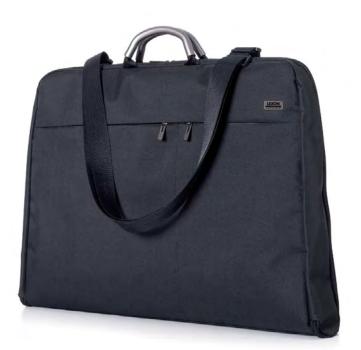

nium Aluminium



IPAD BAG - LN1978 Small shoulder bag for tablet 26,5 x 20 x 2 cm









NX D B Black / Gun Taupe Blue Aluminium Aluminium



## 14" DOCUMENT BAG - LN1984

Document bag - 14" Laptop compartment 36 x 27,5 x 6,5 cm







NX D B Black / Gun Taupe Blue Aluminium Aluminium





## **ENVELOP BRIEF - LN1982**

Document bag 39,5 x 30 x 4,5 cm





Black / Gun Taupe Blue Aluminium Aluminium



## 15" DOCUMENT BAG - LN1983

Document bag - 15" Laptop compartment 41 x 34 x 8 cm







NX D B Black / Gun Taupe Blue Aluminium Aluminium

## **PREMIUM**

300D polyester



## **DOUBLE BACK PACK - LN1987**

Double back pack - 15" Laptop compartment 41,5 x 31 x 15 cm









### **DUFFLE BAG - LN1990**

Travel bag 45 x 30,5 x 15 cm





NX D B Black / Gun Taupe Blue Aluminium Aluminium



**GARMENT BAG - LN1992** 

58 x 47 x 7 cm











### BACK PACK - LN1986

Double back pack - 14" Laptop compartment 39,5 x 30 x 14 cm













Cabin trolley 36 x 52 x 20 cm



**TOILETRY BAG - LN1993** 

Toiletry bag 25,5 x 16 x 8,5 cm









48H SUITCASE ON WHEELS - LN1997

Suitcase - 17" Laptop compartments and personal effects

LEXON

**DUFFLE ON WHEELS - LN1998** 

Travel bag - Rubber wheels 54 x 32 x 30 cm

Design Lexon Studio 600D wool inex



14" DOCUMENT BAG - LN1421
Document bag - 14" Laptop compartment
41 x 26 x 5 cm













**TABLET SHOULDER BAG - LN1417** 

Shoulder bag for tablet 26,5 x 20 x 2 cm











BACK PACK - LN1419

Back pack - 14" Laptop compartment 39 x 29,5 x 6 cm



B6 Blue



Dark grey



DOCUMENT BAG - LN1414

Document bag - Laptop compartment