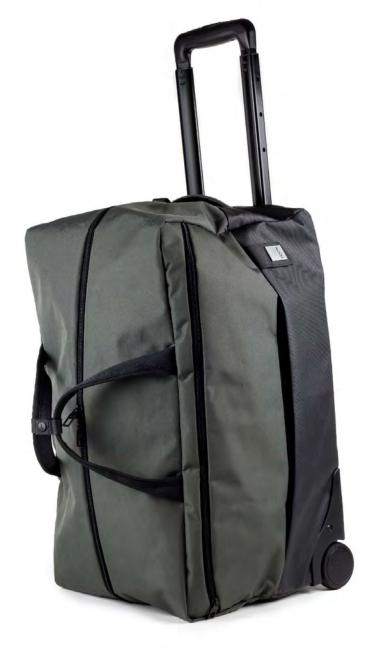

## **DUFFLE ON WHEELS - LN1624**Travel bag - Rubber wheels 54 x 32 x 30 cm

page **40** page **41** 

BACK PACK - LN313

Back pack - Laptop et tablet compartments 39,5 x 30 x 14 cm

N G Black Grey / Gun Aluminium