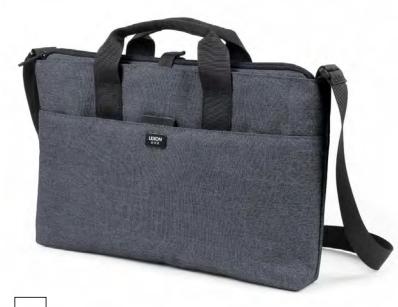

## ENVELOP BRIEF - LN1616 Document bag 39,5 x 28,5 x 5 cm

300D polyester

DOUBLE BACK PACK - LN1614
Back-pack - 15" Laptop and tablet compartments
31 x 41,5 x 15 cm

BACK PACK - LN1613
Back-pack - 14" Laptop and tablet compartments 30 x 38 x 14 cm

15" DOCUMENT BAG - LN1618

Document bag - 15" Laptop and tablet compartments 40 x 29 x 10,5 cm

17" DOCUMENT BAG - LN1619

Document bag - 17" Laptop and tablet compartments 43 x 34 x 10,5 cm

page **38** page **39** 