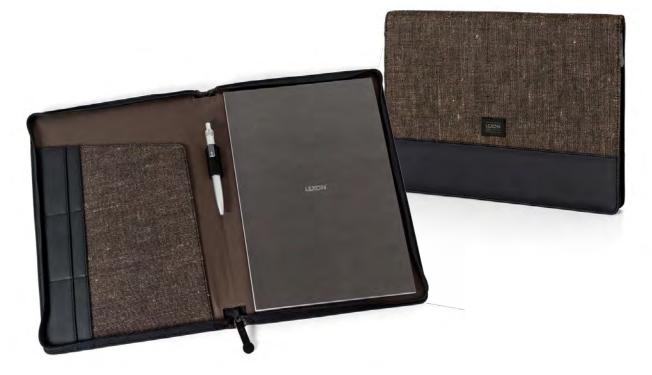

**A4 FOLDER - LN179**A4 binder
34,2 x 25,5 x 2,5 cm

page 48 page 49

## A4 FOLDER - LN1995

A4 binder - 50 page memo pad 33 x 25 x 2,5 cm

NX D B Black / Gun Taupe Blue Aluminium Aluminium

IPAD BAG - LN1978 Small shoulder bag for tablet 26,5 x 20 x 2 cm

NX D B Black / Gun Taupe Blue Aluminium Aluminium