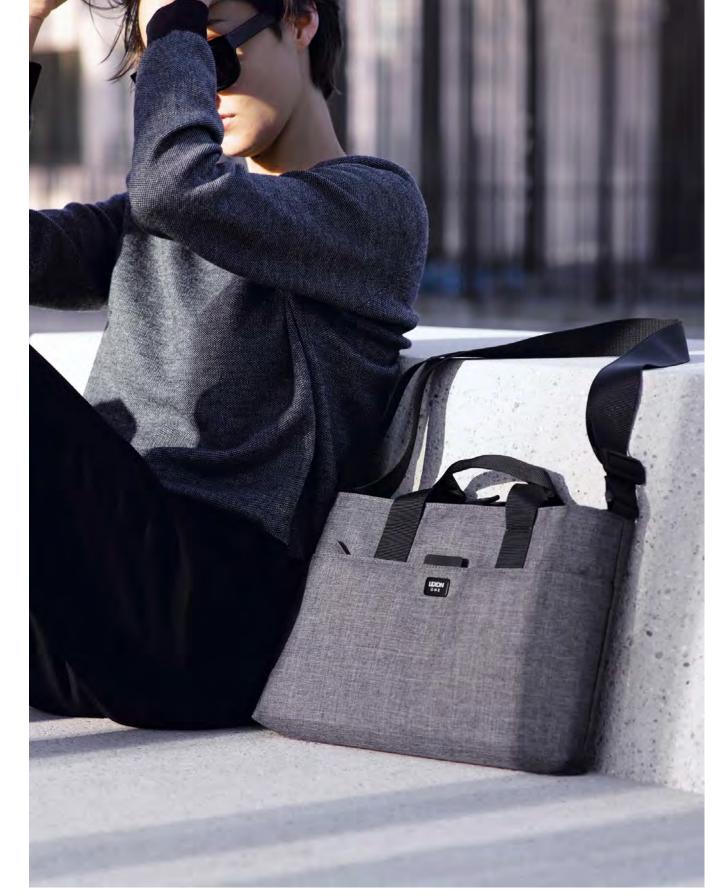

## TOTE BAG - LN1615 Bag that could be hand or shoulder carried - 14" laptop

and tablet compartments 36 x 30,5 x 8 cm