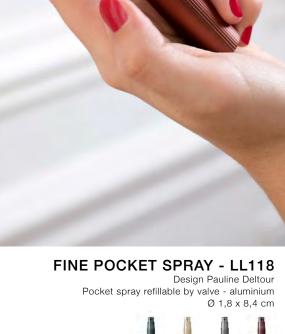

## WOMEN'S ACCESSORIES

**FINE TUBE POWER BANK - LL119** Design Pauline Deltour Safety battery 3000 mA – Aluminium Ø 2 x 9,5 cm

### **FINE POWER BANK - LL116**

Design Pauline Deltour Safety battery 2600 mA – Aluminium 8,7 x 5,6 x 1,3 cm

B D X Y
Blue Soft gold Gun Burgundy

### **FINE BAG LIGHT - LL117**

Light for handbag - Aluminium/leather