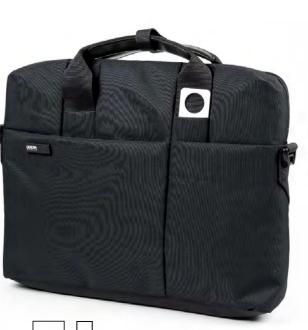

## ENVELOP BRIEF - LN1616 Document bag 39,5 x 28,5 x 5 cm

300D polyester

DOUBLE BACK PACK - LN1614
Back-pack - 15" Laptop and tablet compartments
31 x 41,5 x 15 cm

BACK PACK - LN1613
Back-pack - 14" Laptop and tablet compartments 30 x 38 x 14 cm