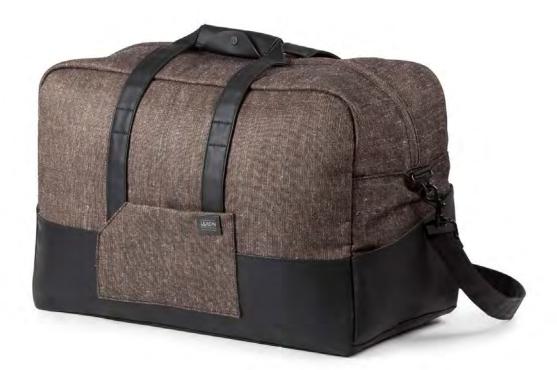

### **DUFFLE BAG - LN1990**

Travel bag 45 x 30,5 x 15 cm

NX D B Black / Gun Taupe Blue Aluminium Aluminium

**GARMENT BAG - LN1992** 

58 x 47 x 7 cm

## DUFFLE BAG - LN1720

Travel bag 45 x 30,5 x 23,5 cm

**DUFFLE ON WHEELS - LN1730**Travel bag - Rubber wheels
57 x 33 x 31,5 cm