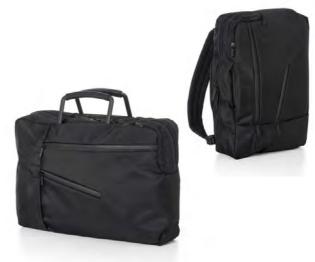

## BACK PACK - LN1713

Back pack - 14" Laptop and tablet compartments 30 x 38,5 x 14 cm

page **60** page **61** 

17" DOCUMENT BAG - LN1719
Document bag
17" Laptop and tablet compartments
43 x 34 x 12,5 cm