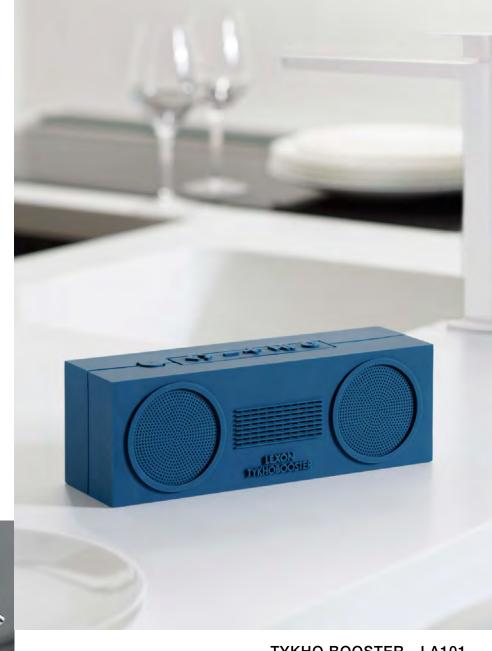

### Bluetooth<sup>\*</sup>

BF7 Dark blue

TYKHO BOOSTER - LA101

Design Marc Berthier
Rechargeable Bluetooth speaker 2 x 5W
24 x 8 x 7 cm

Bluetooth<sup>®</sup>

Dark blue