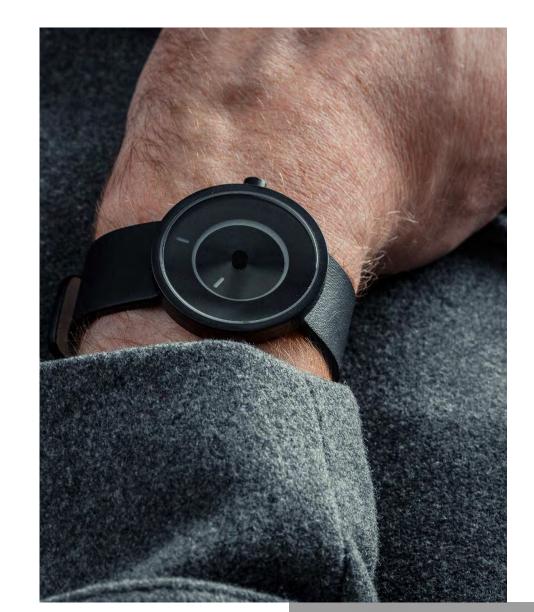

## WATCHES

reddot award 2015

A N CN DM XM
Black Black / Black Black Black Brown / Gold Brown / Gun
Aluminium Chrome

HOBO - LM124 Design Fellina Sok Cham Ana-digit watch 42 x 32 mm

NUNO - LM109 Design Adrian & Jeremy Wright Quartz analog watch Ø 40 mm