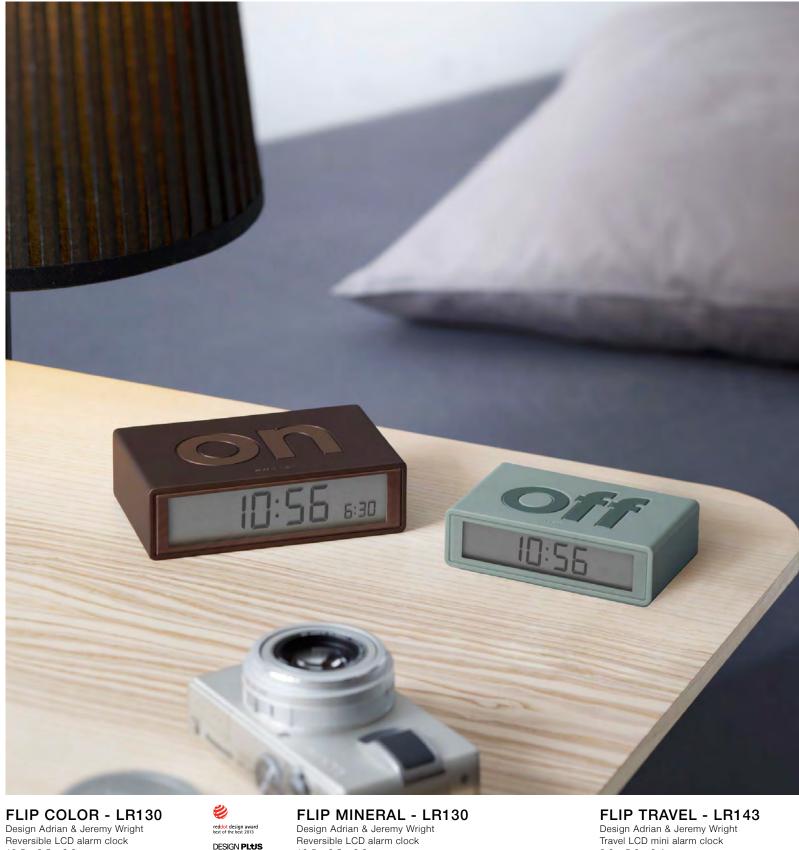

## **CLOCKS**

FLIP COLOR - LR130
Design Adrian & Jeremy Wright
Reversible LCD alarm clock 10,5 x 6,5 x 2,9 cm

W White

BF7 Dark blue

G3 J5 U6 V5
Dark grey Light yellow Light lime Blue green 12 ±0

E7 Plum

MC Metal copper MX Gun Aluminium

10,5 x 6,5 x 2,9 cm MD

Soft gold Metal black

FLIP TRAVEL - LR143
Design Adrian & Jeremy Wright
Travel LCD mini alarm clock 8,3 x 5,2 x 2,4 cm

SLIDE - LR141 Design Philippe Tabet Sliding LCD alarm clock 8,4 x 5,3 x 2,3 cm