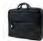

## TABLET SHOULDER BAG - LN1610

Shoulder bag - Tablet compartment 20 x 26,5 x 4 cm

## TABLET SHOULDER BAG - LN1710

Shoulder bag - Tablet compartment 20 x 26,5 x 5 cm