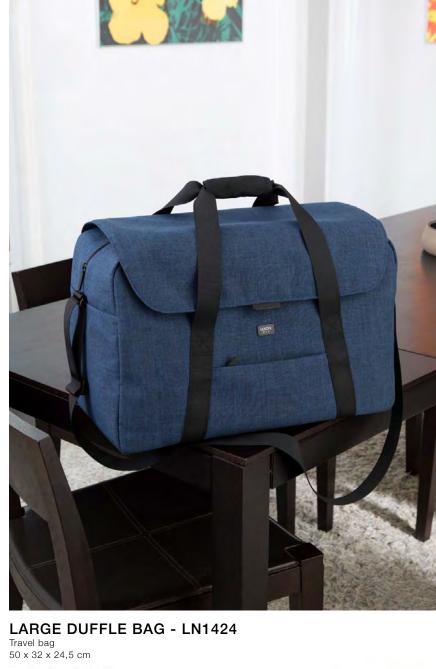

# Design Fellina Sok Cham 700D PET

DOUBLE BACK PACK - LN184
Double back pack
30 x 41 x 16 cm

LARGE DOCUMENT BAG - LN185 Document bag - 15" Laptop compartment 40 x 29,5 x 7,5 cm

LARGE DUFFLE BAG - LN187 Travel bag 47 x 25 x 31 cm