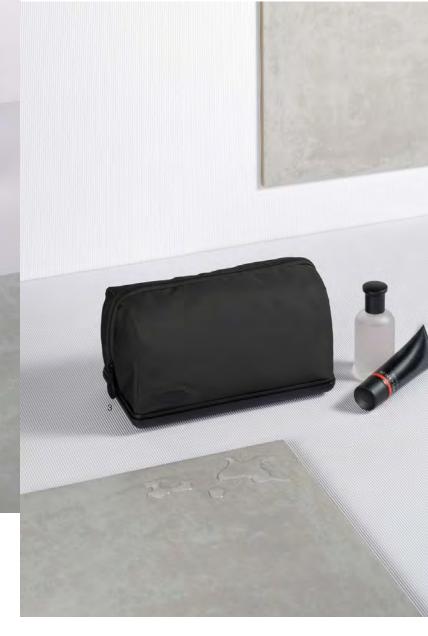

### 1 - HYBRID POUCH L - LN2002

Design Shoji Ito Toiletry L

27,6 x 14,3 x 14 cm

Design Shoji Ito

15,6 x 8,3 x 10 cm

Mini pouch

2 - HYBRID POUCH S - LN2000

### Design Shoji Ito Toiletry M

22,6 x 12,3 x 12 cm

3 - HYBRID POUCH M - LN2001