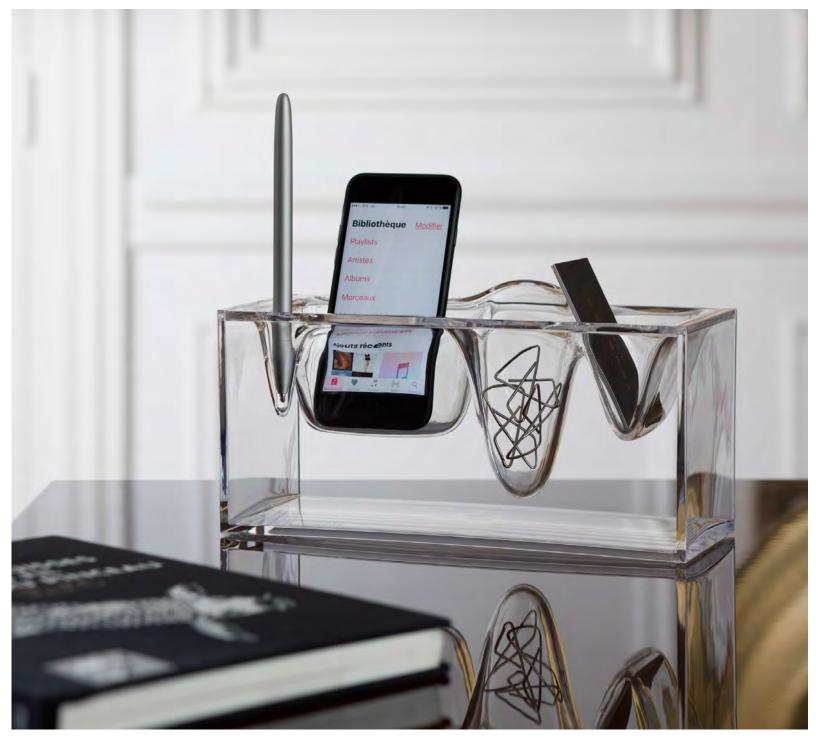

## **LIQUID STATION - LD130**Desktop organizer - Acrylic 25 x 12,8 x 9,2 cm

Design Lexon Studio

Ø4 x 18 cm

Rollerball pen on a base - Aluminium

Aluminium Soft gold Metal gun Brown