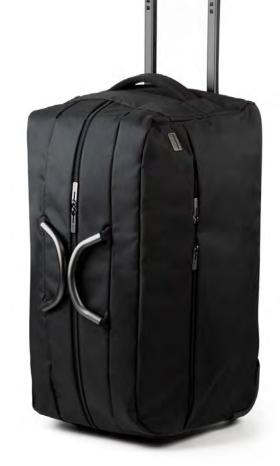

### **DUFFLE BAG - LN1990**

Travel bag 45 x 30,5 x 15 cm

NX D B Black / Gun Taupe Blue Aluminium Aluminium

**GARMENT BAG - LN1992** 

58 x 47 x 7 cm

## DUFFLE BAG - LN1720

Travel bag 45 x 30,5 x 23,5 cm

**DUFFLE ON WHEELS - LN1730**Travel bag - Rubber wheels
57 x 33 x 31,5 cm