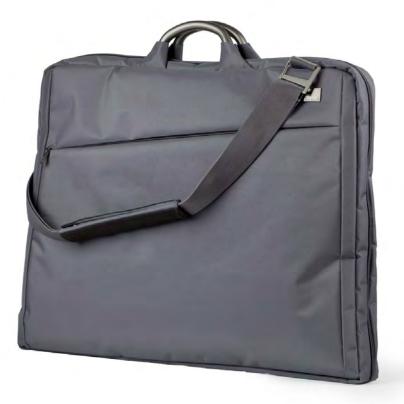

Boarding bag - 13" Laptop and tablet compartment 31 x 33 x 13 cm









BIKE BAG - LN1621 Shoulder bag studied to be easily carried on back while used by biker 41 x 30 x 14 cm





**GARMENT BAG - LN1623** 

Garment 58 x 47 x 7 cm













## **DUFFLE ON WHEELS - LN1624**Travel bag - Rubber wheels 54 x 32 x 30 cm















page **40** page **41** 



BACK PACK - LN313

Back pack - Laptop et tablet compartments 39,5 x 30 x 14 cm





N G Black Grey / Gun Aluminium



SMALL FLAT - LN311 Small shoulder bag for tablet





N G Black Grey / Gun Aluminium



**DOUBLE BACK PACK - LN314** Double back pack - Laptop et tablet compartments 41,5 x 31 x 15 cm





N G Black Grey / Gun Aluminium



48H SUITCASE ON WHEELS - LN345 Suitcase 47 x 39 x 20 cm





N G Black Grey / Gun Aluminium



**GARMENT BAG - LN344** 

Garment 57,5 x 45 x 12,5 cm





N G Black Grey / Gun Aluminium



**TOILETRY BAG - LN359** Toiletry bag 27 x 16 x 12,5 cm







Microfiber



### 14" DOCUMENT BAG - LN325

Document bag
14" Laptop and tablet compartments
36,5 x 31,5 x 6,5 cm





N G Black Grey / Gun Aluminium



## SIMPLE DOCUMENT BAG - LN326 Document bag 43 x 31,5 x 7 cm





N G Black Grey / Gun Aluminium







N G Black Grey / Gun Aluminium

page **45** 

## **PEANUT**

Design Luca Artioli 75D microfiber









A Aluminium







N Black

BACK PACK - LN1510

Back pack foldable in a pouch 31 x 43 x 14 cm





Orange













HELMET BAG - LN1511 Helmet bag foldable into a pouch 28,5 x 35,5 x 20 cm

Orange









A Aluminium







page **46** page **47**  HOBO
Design Fellina Sok Cham