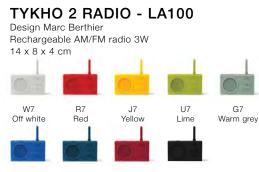

ONA - LA102 Design Eugeni Quitllet AM/FM radio – Bluetooth speaker 6W – rechargeable 16,6 x 12 x 4,7 cm

HIBI - LA105

Design Mikiya Kobayashi

FM radio - Bluetooth speaker 6W - Rechargeable

Ø 9 x 12,6 cm