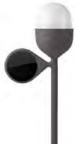

SECRET - LH46
Design Marc Venot
Storage box reversible with liquid

12,5 x 9 x 9 cm

page **17** 

CLOVER - LH44
Design Ionna Vautrin
Rechargeable nomad LED lantern
Ø 6,6 x 9,8 cm

BOLLA - LH52
Design Claudio Gatto
Rechargeable silicon LED lantern
Ø 11,5 x 24 cm

CLOVER GARDEN - LH45

Design Ionna Vautrin

Automatic on/off switching by sensing outdoor light - rechargeable 44 x 14,5 x 8 cm

page **18** page **19** 