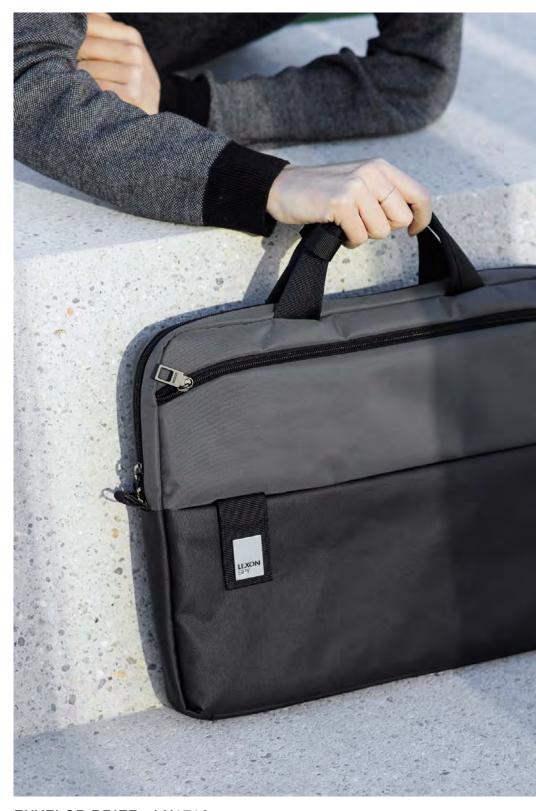

## ENVELOP BRIEF - LN1616 Document bag 39,5 x 28,5 x 5 cm

300D polyester

DOUBLE BACK PACK - LN1614
Back-pack - 15" Laptop and tablet compartments
31 x 41,5 x 15 cm

BACK PACK - LN1613
Back-pack - 14" Laptop and tablet compartments 30 x 38 x 14 cm

15" DOCUMENT BAG - LN1618

Document bag - 15" Laptop and tablet compartments 40 x 29 x 10,5 cm

17" DOCUMENT BAG - LN1619

Document bag - 17" Laptop and tablet compartments 43 x 34 x 10,5 cm

page **38** page **39** 