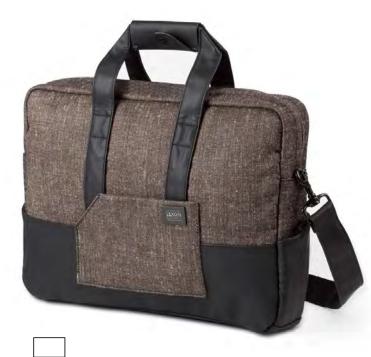

## TABLET SHOULDER BAG - LN1610

Shoulder bag - Tablet compartment 20 x 26,5 x 4 cm

## TABLET SHOULDER BAG - LN1710

Shoulder bag - Tablet compartment 20 x 26,5 x 5 cm