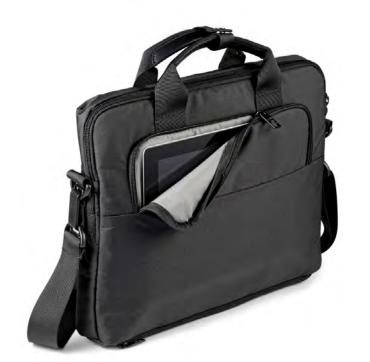

## 13" DOCUMENT BAG - LN1717

Document bag 14" Laptop and tablet comparments 36 x 28 x 6 cm