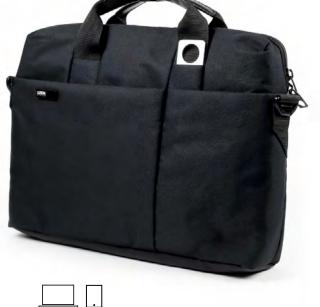

## TOTE BAG - LN1615 Bag that could be hand or shoulder carried - 14" laptop

and tablet compartments 36 x 30,5 x 8 cm