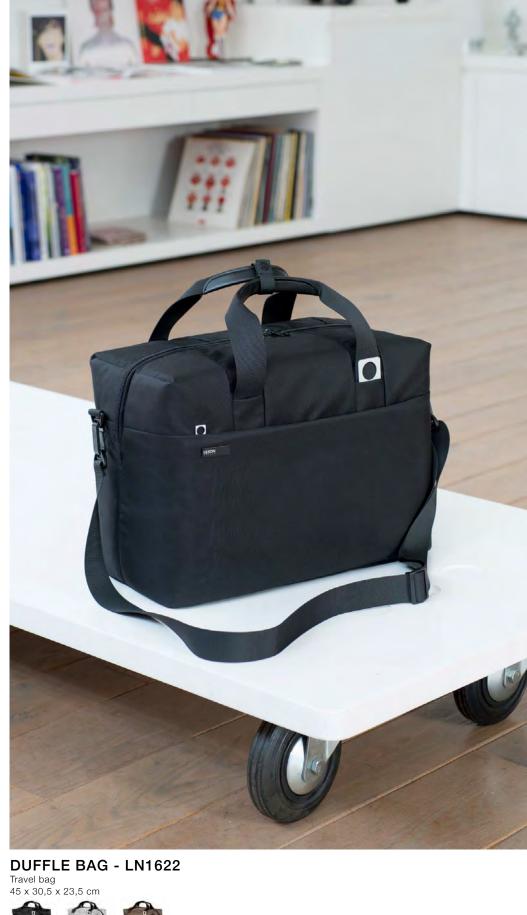

page **56** page **57** 

15" DOCUMENT BAG - LN1422
Document bag - 15" Laptop pouch
43 x 27 x 5 cm

LARGE DOCUMENT BAG - LN1423

Document bag
41,5 x 31 x 8 cm

G Dark grey

**DUFFLE BAG - LN1420**Travel bag
45 x 30,5 x 23,5 cm