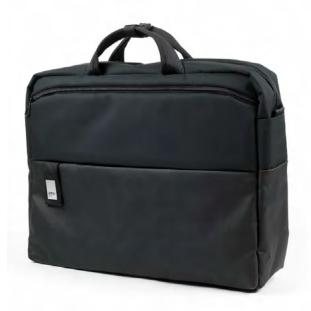

## ENVELOP BRIEF - LN1616 Document bag 39,5 x 28,5 x 5 cm

300D polyester

DOUBLE BACK PACK - LN1614
Back-pack - 15" Laptop and tablet compartments
31 x 41,5 x 15 cm

BACK PACK - LN1613
Back-pack - 14" Laptop and tablet compartments 30 x 38 x 14 cm