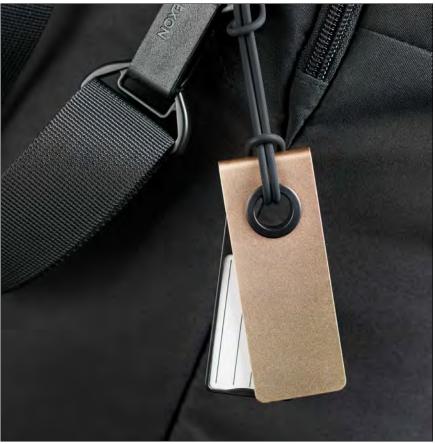

### **NEO LUGGAGE TAG - LL114**

Design Kazuya Koike Luggage tag with rubber string – Aluminium 8,8 x 3,3 x 0,7 cm

FINE CARD BOX - LD128

Design Pauline Deltour 2 compartment business card box separated with a mirror 9,4 x 6,5 x 0,9 cm

### **HOOK DOUBLE KEY RING - LL110**

Design Gabriel de Roquefeuil Double key ring – Hook 5,5 x 2 x 0,5 cm

**NEO KEY LIGHT - LL113** 

Design Kazuya Koike Luminous key holder with rubber string Ø 2,4 x 0,9 x 13 cm