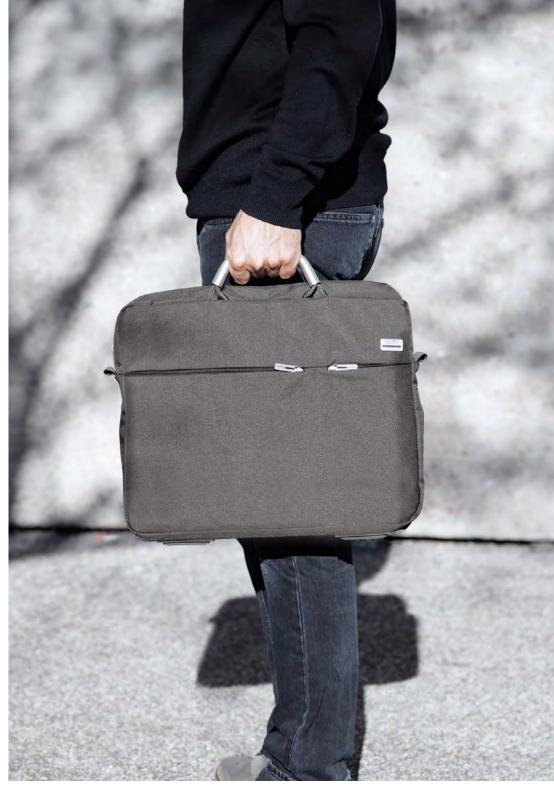

## ENVELOP BRIEF - LN1616 Document bag 39,5 x 28,5 x 5 cm

300D polyester

DOUBLE BACK PACK - LN1614
Back-pack - 15" Laptop and tablet compartments
31 x 41,5 x 15 cm

BACK PACK - LN1613
Back-pack - 14" Laptop and tablet compartments 30 x 38 x 14 cm